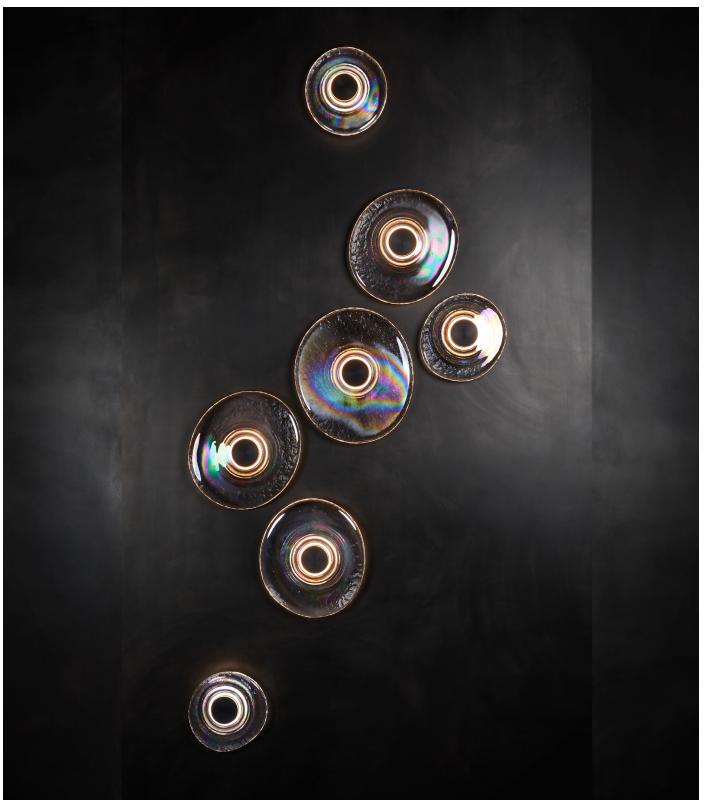

# RADIANT SCONCE

MODEL NO: 10071X01

Hand poured, rippled glass crystal puddles mounted on custom-machined hardware illuminated by integrated, refracting light.

## AS SHOWN (IN PHOTO)

Glass - clear with iridescence Metal - aged blackened metal

## DIMENSIONS

Available in three sizes

Small - approx. dimensions 8.5"W x 3.5"D x 9"H Medium - approx. dimensions 11.5"W x 3.5"D x 12.5"H Large - approx. dimensions  $13\text{"W} \times 3.5\text{"D} \times 14\text{"H}$ 

# CONFIGURATIONS

Custom sconce wall configurations available - please contact us for additional information