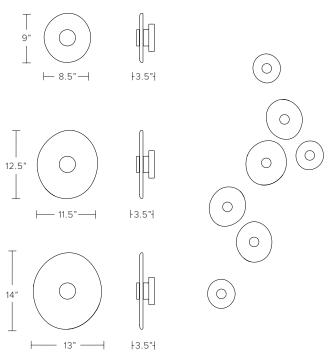

## DIMENSIONS

Available in three sizes

Small - approx. dimensions 8.5"W x 3.5"D x 9"H Medium - approx. dimensions 11.5"W x 3.5"D x 12.5"H Large - approx. dimensions  $13\text{"W} \times 3.5\text{"D} \times 14\text{"H}$ 

Glass dimensions may vary slightly due to handmade process