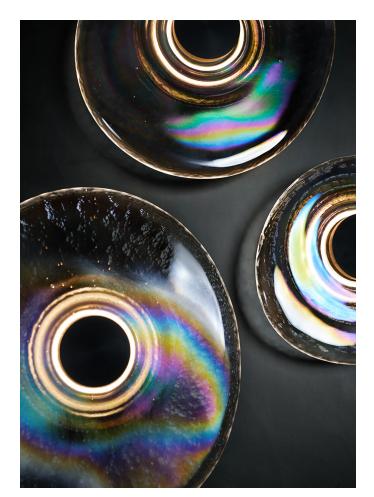

# RADIANT SCONCE

MODEL NO: 10071X01

Hand poured, rippled glass crystal puddles mounted on custom-machined hardware illuminated by integrated, refracting light.

## AS SHOWN (IN PHOTO)

Glass - clear with iridescence Metal - aged blackened metal

## **AVAILABLE FINISHES**

Glass Crystal Color - clear

Glass Crystal Finish - standard or with iridescence

Metal - natural metal, tarnished metal, aged blackened metal, natural brass\*, tarnished brass\*, aged blackened brass\* polished metal\*, polished brass\*