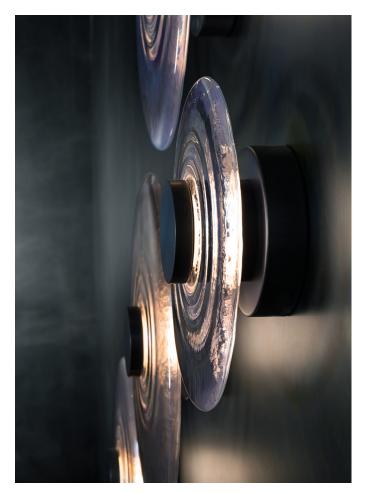

# RADIANT SCONCE

MODEL NO: 10071X01

Hand poured, rippled glass crystal puddles mounted on custom-machined hardware illuminated by integrated, refracting light.

## ELECTRICAL

Integrated LED

2700K, 2W per glass, 50,000hrs average life

Driver onboard

120-277VAC universal input Dimmable: Triac, ELV, 0-10V

Requires 4" x 2-1/8"D octagon junction box