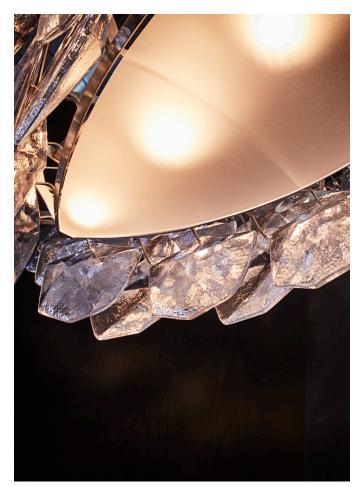

# JULES CHANDELIER

MODEL NO: JPSJCH-01

Hand-cast, sculpted glass crystal pieces suspended from a three-tiered elliptical metal frame with four point aircraft cable suspension, mounting canopy, and bottom mounted acrylic diffuser

### ELECTRICAL

60w incandescent bulb per socket included 5w LED alternative available 57"L - 4 bulbs / 67"L - 5 bulbs / 77"L - 6 bulbs