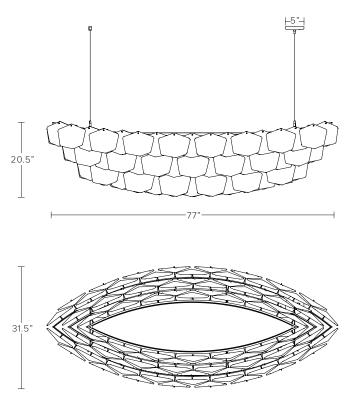

#### AS SHOWN (IN PHOTO)

77"L x 31.5"W x 20.5"H Glass - clear Metal - satin nickel

# DIMENSIONS

Available in three sizes:

57"L x 31.5"W x 20.5"H; approx. 66 pieces of glass crystal 67"L x 31.5"W x 20.5"H; approx. 78 pieces of glass crystal 77"L x 31.5"W x 20.5"H; approx. 90 pieces of glass crystal