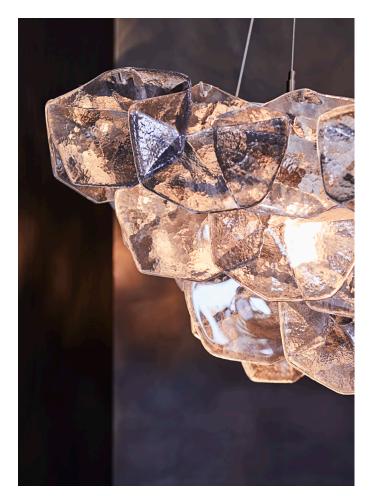

# JULES CHANDELIER

MODEL NO: JPSJCH-01

Hand-cast, sculpted glass crystal pieces suspended from a three-tiered elliptical metal frame with four point aircraft cable suspension, mounting canopy, and bottom mounted acrylic diffuser

Glass dimensions may vary slightly due to sculpted process