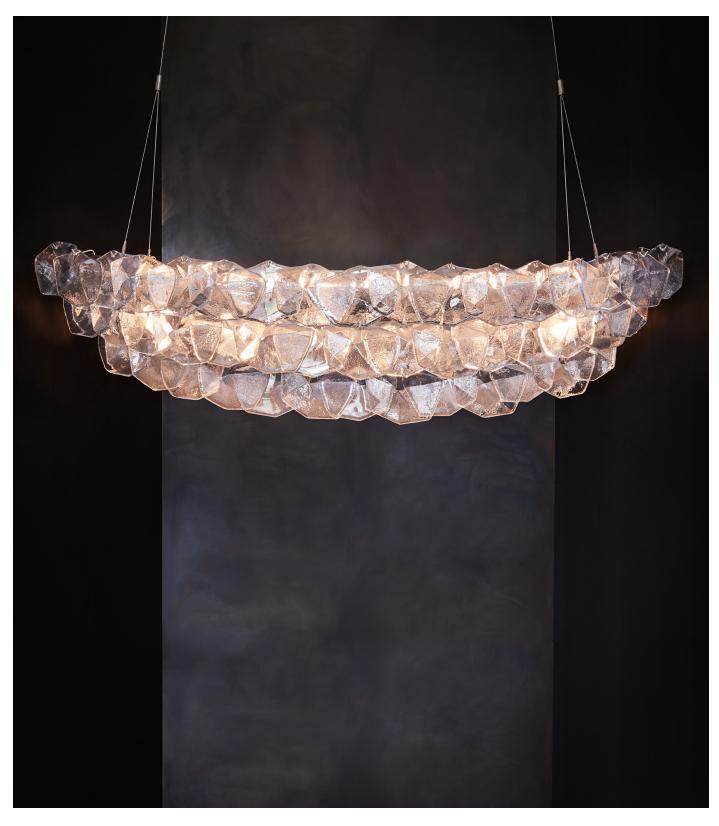

# JULES CHANDELIER

MODEL NO: JPSJCH-01

Hand-cast, sculpted glass crystal pieces suspended from a three-tiered elliptical metal frame with four point aircraft cable suspension, mounting canopy, and bottom mounted acrylic diffuser

#### AS SHOWN (IN PHOTO)

77"L x 31.5"W x 20.5"H Glass - clear Metal - satin nickel

# DIMENSIONS

Available in three sizes:

57"L x 31.5"W x 20.5"H; approx. 66 pieces of glass crystal 67"L x 31.5"W x 20.5"H; approx. 78 pieces of glass crystal 77"L x 31.5"W x 20.5"H; approx. 90 pieces of glass crystal