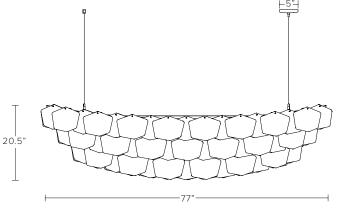

## AS SHOWN (IN PHOTO)

77"W x 31.5"D x 20.5"H

Glass - clear

Metal - satin nickel

#### DIMENSIONS

Available in three sizes:

 $57\text{"W} \times 31.5\text{"D} \times 20.5\text{"H}$ ; approx. 66 pieces of glass crystal 67"W x 31.5"D x 20.5"H; approx. 78 pieces of glass crystal

77"W x 31.5"D x 20.5"H; approx. 90 pieces of glass crystal