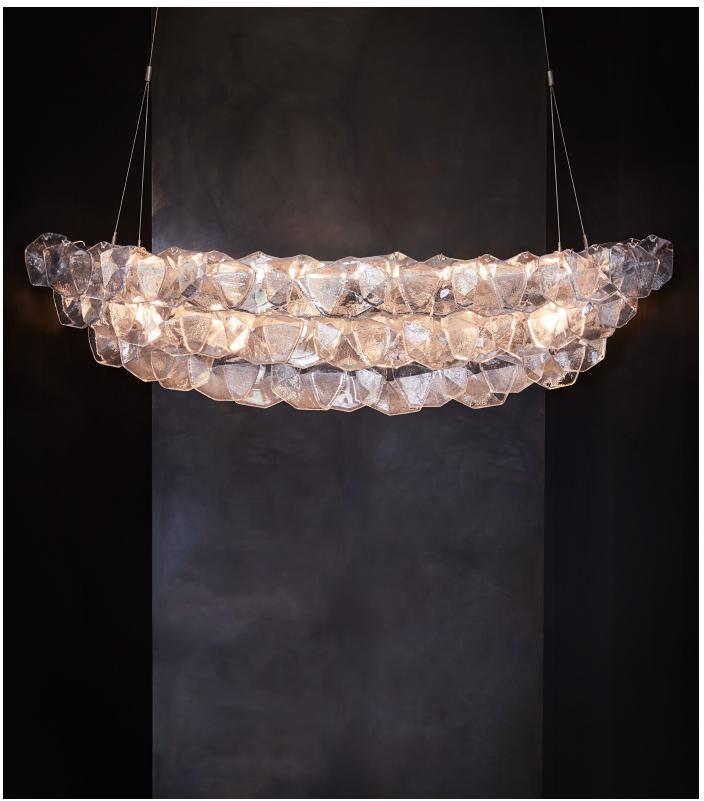

# JULES CHANDELIER

MODEL NO: 10040X01

Hand-cast, sculpted glass crystal pieces suspended from a three-tiered elliptical metal frame with four point aircraft cable suspension, mounting canopy, and bottom mounted acrylic diffuser

## AS SHOWN (IN PHOTO)

77"W x 31.5"D x 20.5"H

Glass - clear

Metal - satin nickel

#### DIMENSIONS

Available in three sizes:

 $57\text{"W} \times 31.5\text{"D} \times 20.5\text{"H}$ ; approx. 66 pieces of glass crystal 67"W x 31.5"D x 20.5"H; approx. 78 pieces of glass crystal

77"W x 31.5"D x 20.5"H; approx. 90 pieces of glass crystal

#### **AVAILABLE FINISHES**

Glass colors - clear crystal

Glass finish - standard, with iridescence

Metal - oil rubbed blackened steel, light oil rubbed blackened steel, satin nickel, satin brass