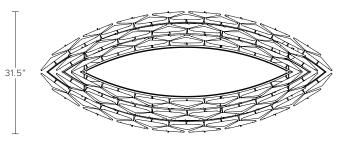

## AS SHOWN (IN PHOTO)

77"W x 31.5"D x 20.5"H

Glass - clear

Metal - satin nickel

#### DIMENSIONS

Available in three sizes:

 $57\text{"W} \times 31.5\text{"D} \times 20.5\text{"H}$ ; approx. 66 pieces of glass crystal 67"W x 31.5"D x 20.5"H; approx. 78 pieces of glass crystal

77"W x 31.5"D x 20.5"H; approx. 90 pieces of glass crystal