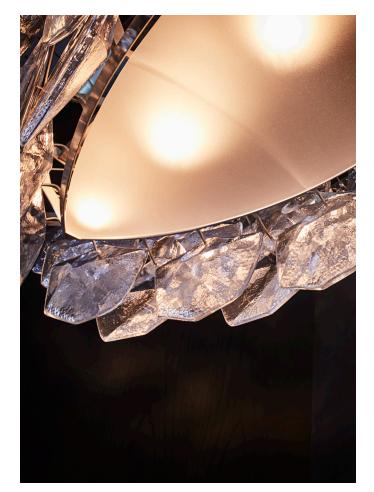

# JULES CHANDELIER

MODEL NO: 10040X01

Hand-cast, sculpted glass crystal pieces suspended from a three-tiered elliptical metal frame with four point aircraft cable suspension, mounting canopy, and bottom mounted acrylic diffuser

#### ELECTRICAL

60w incandescent bulb per socket included 5w LED alternative available 57"L - 4 bulbs / 67"L - 5 bulbs / 77"L - 6 bulbs