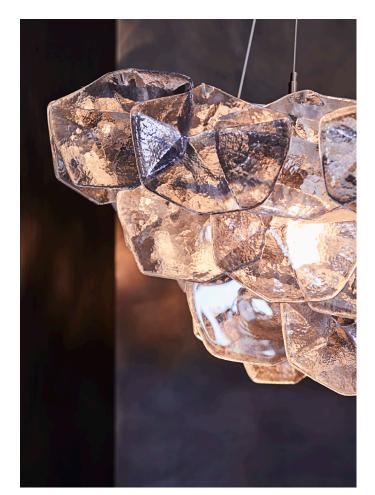

# JULES CHANDELIER

MODEL NO: 10040X01

Hand-cast, sculpted glass crystal pieces suspended from a three-tiered elliptical metal frame with four point aircraft cable suspension, mounting canopy, and bottom mounted acrylic diffuser

Glass dimensions may vary slightly due to sculpted process

#### **AVAILABLE FINISHES**

Glass colors - clear crystal

Glass finish - standard, with iridescence

Metal - oil rubbed blackened steel, light oil rubbed blackened steel, satin nickel, satin brass