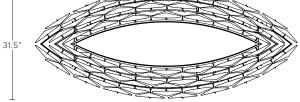

## AS SHOWN (IN PHOTO)

77"W x 31.5"D x 20.5"H Glass - clear Metal - natural metal

## DIMENSIONS

Available in three sizes:

57"W x 31.5"D x 20.5"H; approx. 66 pieces of glass crystal 67"W x 31.5"D x 20.5"H; approx. 78 pieces of glass crystal 77"W x 31.5"D x 20.5"H; approx. 90 pieces of glass crystal