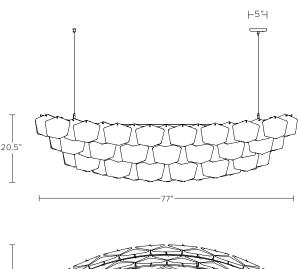

# JULES CHANDELIER MODEL NO: 10040X01

Hand cast, sculpted glass crystal pieces suspended from a three-tiered elliptical metal frame with four point aircraft cable suspension, mounting canopy, and bottom mounted acrylic diffuser

## AS SHOWN (IN PHOTO)

77"W x 31.5"D x 20.5"H Glass - clear Metal - natural metal

## DIMENSIONS

Available in three sizes:

57"W x 31.5"D x 20.5"H; approx. 66 pieces of glass crystal 67"W x 31.5"D x 20.5"H; approx. 78 pieces of glass crystal 77"W x 31.5"D x 20.5"H; approx. 90 pieces of glass crystal