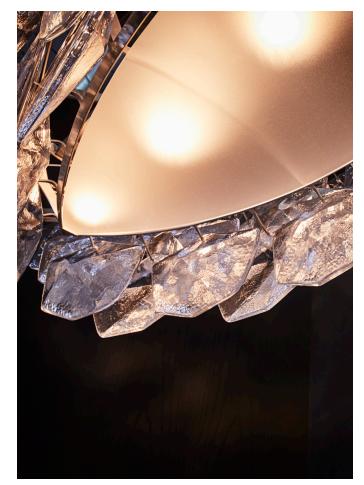

# JULES CHANDELIER MODEL NO: 10040X01

Hand cast, sculpted glass crystal pieces suspended from a three-tiered elliptical metal frame with four point aircraft cable suspension, mounting canopy, and bottom mounted acrylic diffuser

#### ELECTRICAL

60W incandescent bulb per socket included 5W LED alternative available 57"L - 4 bulbs / 67"L - 5 bulbs / 77"L - 6 bulbs