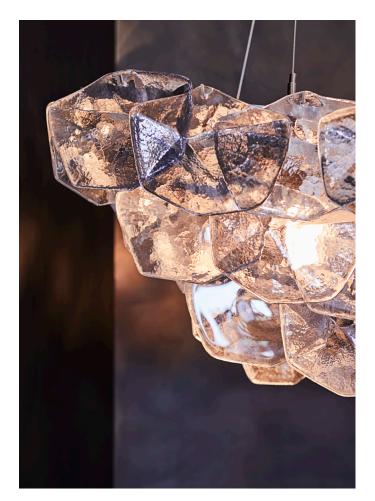

# JULES CHANDELIER MODEL NO: 10040X01

Hand cast, sculpted glass crystal pieces suspended from a three-tiered elliptical metal frame with four point aircraft cable suspension, mounting canopy, and bottom mounted acrylic diffuser

Glass dimensions may vary slightly due to sculpted process

### AVAILABLE FINISHES

Glass Crystal Color - clear

Metal - natural metal, tarnished metal, aged blackened metal, natural brass\*, tarnished brass\*, aged blackened brass\*