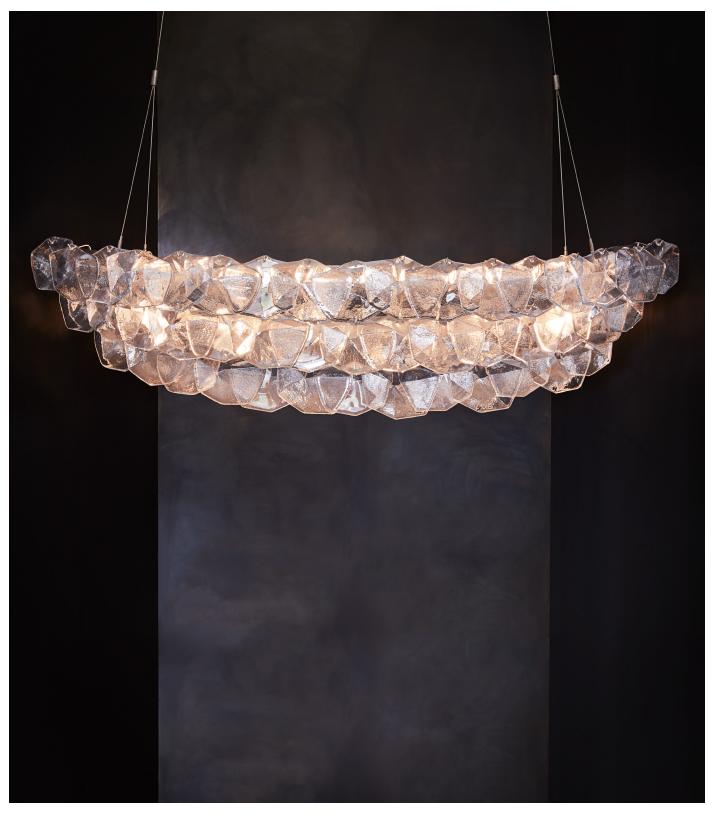

JULES CHANDELIER

# JULES CHANDELIER MODEL NO: 10040X01

Hand cast, sculpted glass crystal pieces suspended from a three-tiered elliptical metal frame with four point aircraft cable suspension, mounting canopy, and bottom mounted acrylic diffuser

## AS SHOWN (IN PHOTO)

77"W x 31.5"D x 20.5"H Glass - clear Metal - natural metal

## DIMENSIONS

Available in three sizes:

57"W x 31.5"D x 20.5"H; approx. 66 pieces of glass crystal 67"W x 31.5"D x 20.5"H; approx. 78 pieces of glass crystal 77"W x 31.5"D x 20.5"H; approx. 90 pieces of glass crystal