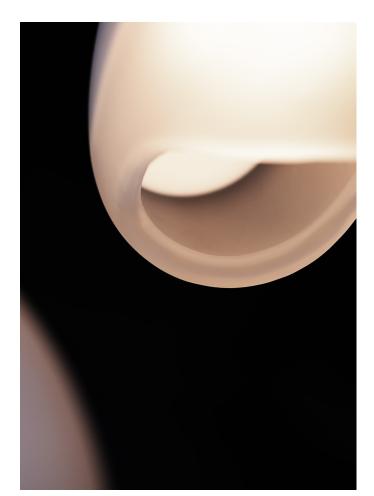

# ECLIPSE PENDANT

MODEL NO: JPSEPEL-01 MODEL NO: JPSEPES-01

Two-tone glass crystal pendants, masterfully hand-blown and sculpted to shape. Undulating hand carved opening, elegantly suspended on rigid stems.

### AS SHOWN (IN PHOTO)

Glass - Two-tone soft etched white and soft etched clear crystal

Metal - oil rubbed blackened steel