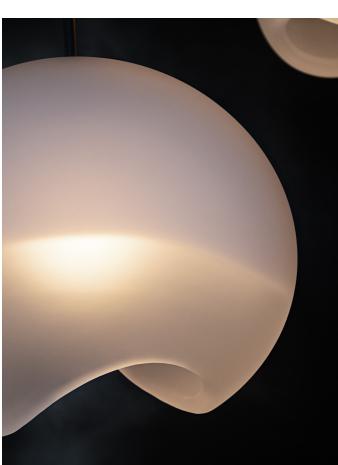

# ECLIPSE PENDANT

MODEL NO: JPSEPEL-01 MODEL NO: JPSEPES-01

Two-tone glass crystal pendants, masterfully hand-blown and sculpted to shape. Undulating hand carved opening, elegantly suspended on rigid stems.

### AS SHOWN (IN PHOTO)

Glass - Two-tone soft etched white and soft etched clear crystal

Metal - oil rubbed blackened steel