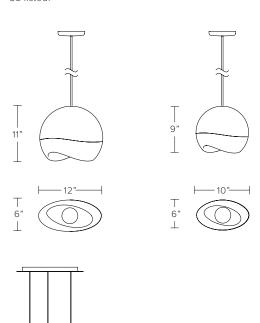

### DIMENSIONS

Available in 2 sizes:

Large - 12"W x 11"H x 6"D Small - 10"W x 9"H x 6"D

Glass dimensions may vary slightly due to sculpted process

### CONFIGURATIONS

Standard 5" diameter canopy provided per pendant with custom canopies and stem lengths available - pricing upon request

Various canopy and pendant configurations available - see custom configuration guides for more information