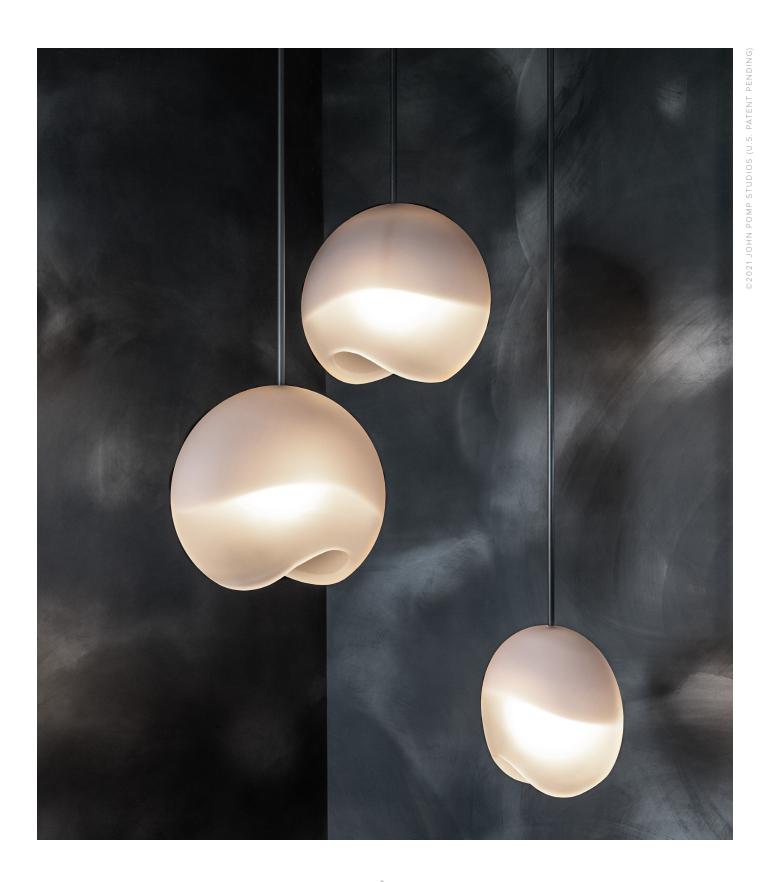

# ECLIPSE PENDANT

MODEL NO: JPSEPEL-01 MODEL NO: JPSEPES-01

Two-tone glass crystal pendants, masterfully hand-blown and sculpted to shape. Undulating hand carved opening, elegantly suspended on rigid stems.

### AS SHOWN (IN PHOTO)

Glass - Two-tone soft etched white and soft etched clear crystal

Metal - oil rubbed blackened steel

### DIMENSIONS

Available in 2 sizes:

Large - 12"W x 11"H x 6"D Small - 10"W x 9"H x 6"D

Glass dimensions may vary slightly due to sculpted process