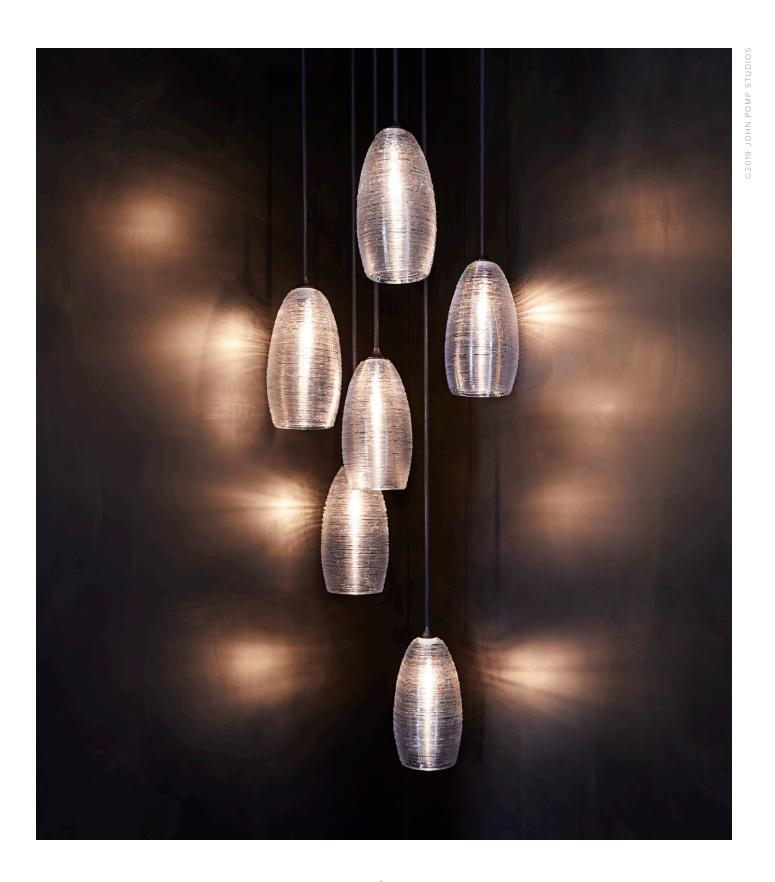

SPUN THREAD CLUSTER

# SPUN THREAD CLUSTER

MODEL NO: JPSSTPE-01

Hand-blown, glass crystal clusters with hand-applied molten glass threading, approximately 200 threads per piece  $\,$ 

# AS SHOWN (IN PHOTO)

Glass- clear

Metal - oil rubbed blackened steel

Wire - black with netting

## DIMENSIONS

Approximately 5"W x 9"H (3 piece minimum)

Glass dimensions may vary slightly due to sculpted process