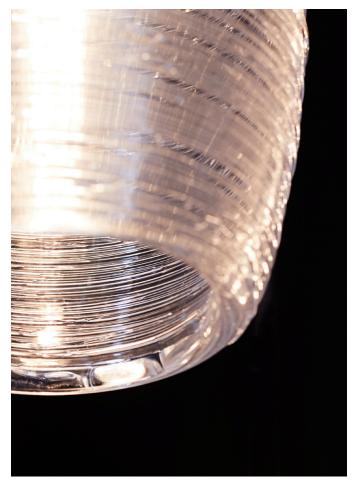

# SPUN THREAD CLUSTER

MODEL NO: JPSSTPE-01

Hand-blown, glass crystal clusters with hand-applied molten glass threading, approximately 200 threads per piece  $\,$ 

### AVAILABLE FINISHES

Glass - clear or clear with iridescence

Canopy - see metal finish list