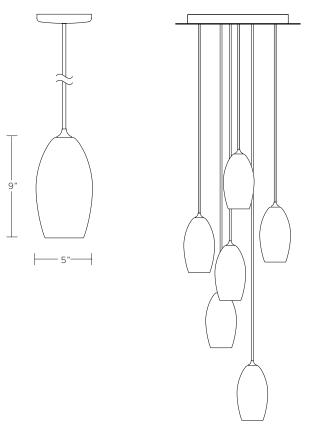

## DIMENSIONS

Approximately 5"W x 9"H (3 piece minimum)

Glass dimensions may vary slightly due to sculpted process

### CONFIGURATIONS

Standard 5" diameter canopy provided per cluster with custom canopies and cord lengths available - pricing upon request

Various canopy and pendant/cluster configurations available - see custom configuration guides for more information