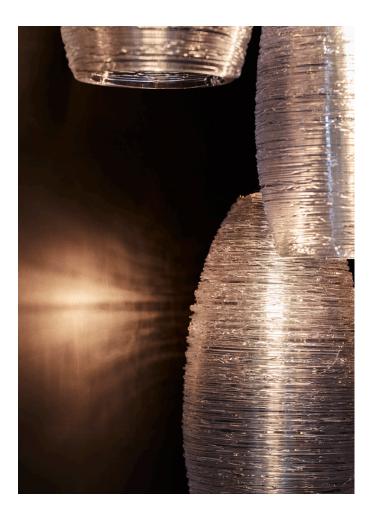

# SPUN THREAD CLUSTER

MODEL NO: JPSSTPE-01

Hand-blown, glass crystal clusters with hand-applied molten glass threading, approximately 200 threads per piece  $\,$ 

### AVAILABLE FINISHES

Glass - clear or clear with iridescence

Canopy - see metal finish list