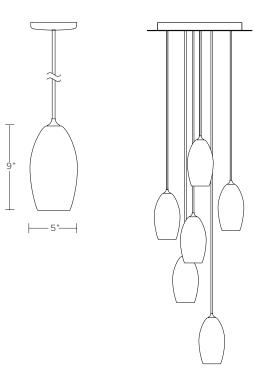

### DIMENSIONS

5"W x 9"H (3 piece minimum)

Glass dimensions may vary slightly due to handmade process

#### CONFIGURATIONS

Standard 5" diameter canopy provided per cluster with custom canopies and cord lengths available - pricing upon request

Various canopy and cluster configurations available - please contact us for additional information  $% \left( 1\right) =\left( 1\right) +\left( 1\right)$ 