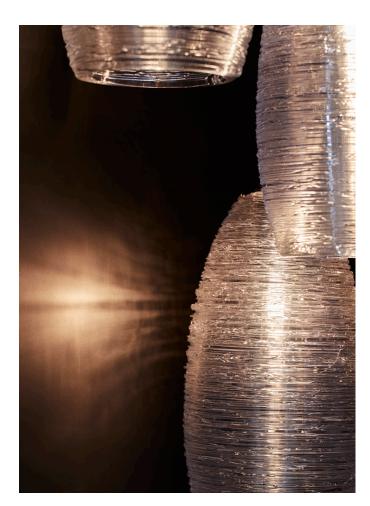

# SPUN THREAD CLUSTER

MODEL NO: 300268XX

Hand blown, glass crystal clusters with hand applied molten glass threading, approximately 200 threads per piece

#### AS SHOWN (IN PHOTO)

Glass - clear

Hardware - black

Metal - aged blackened metal

Cordage - black with netting