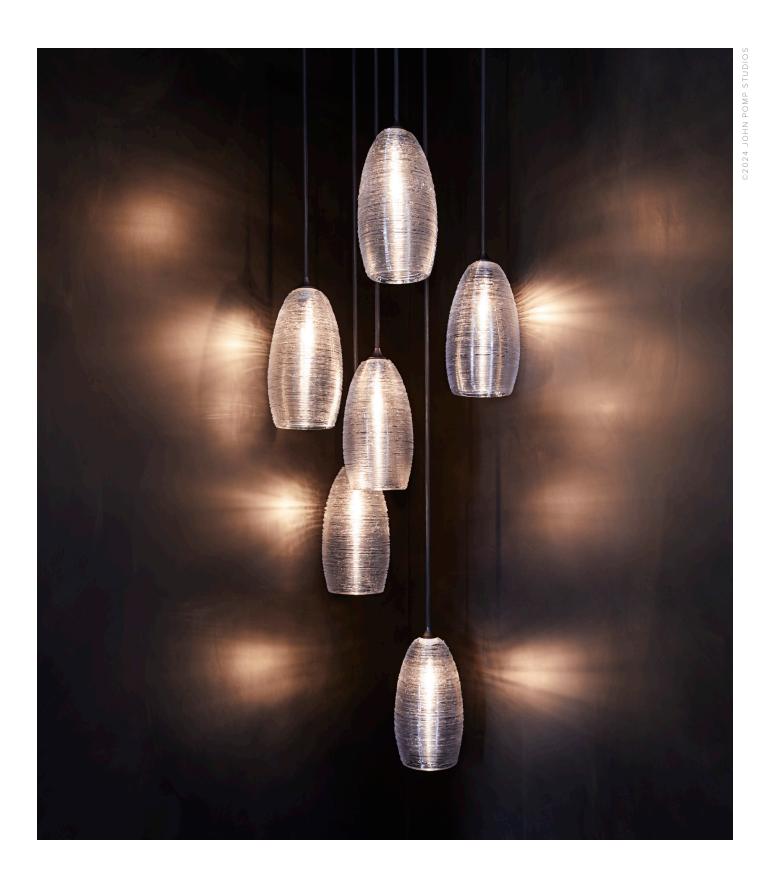

# SPUN THREAD CLUSTER

MODEL NO: 300268XX

Hand blown, glass crystal clusters with hand applied molten glass threading, approximately 200 threads per piece

#### AS SHOWN (IN PHOTO)

Glass - clear

Hardware - black

Metal - aged blackened metal

Cordage - black with netting

#### CONFIGURATIONS

Standard 5" diameter canopy provided per cluster with custom canopies and cord lengths available - pricing upon request

Various canopy and cluster configurations available - please contact us for additional information  $% \left( 1\right) =\left( 1\right) +\left( 1\right)$ 