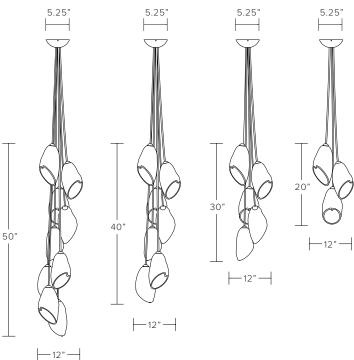

### AS SHOWN (IN PHOTO)

9 glass pieces - approx. overall dimensions 12" W x 50"H  $\,$ 

Glass - soft etched crystal clear

Metal - satin brass

#### DIMENSIONS

#### Available in four sizes:

3 glass pieces - approx. overall dimensions 12" W x 20"H  $\,$ 

5 glass pieces - approx. overall dimensions 12" W x 30"H  $\,$ 

7 glass pieces - approx. overall dimensions 12" W x 40"H

9 glass pieces - approx. overall dimensions 12" W x 50"H  $\,$ 

Glass - approx. 9" x 5"

Glass dimensions may vary slightly due to sculpted process