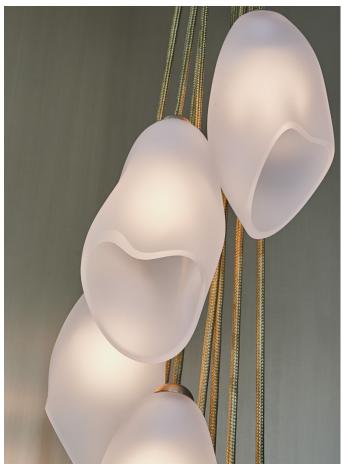

## MOON ORCHID - CASCADING

MODEL NO: JPSMOCA-01

Hand-blown, sculpted glass crystal pendants with solid woven metal cordage cascading from domed mounting canopy

#### AVAILABLE FINISHES

Glass - soft etched crystal clear (standard), soft etched quartz (standard), soft etched garnet, soft etched emerald

#### Hand-etched glass has naturally variegated surface

Metal - satin brass (standard), satin silver, satin copper, light oil rubbed blackened steel, oil rubbed blackened steel