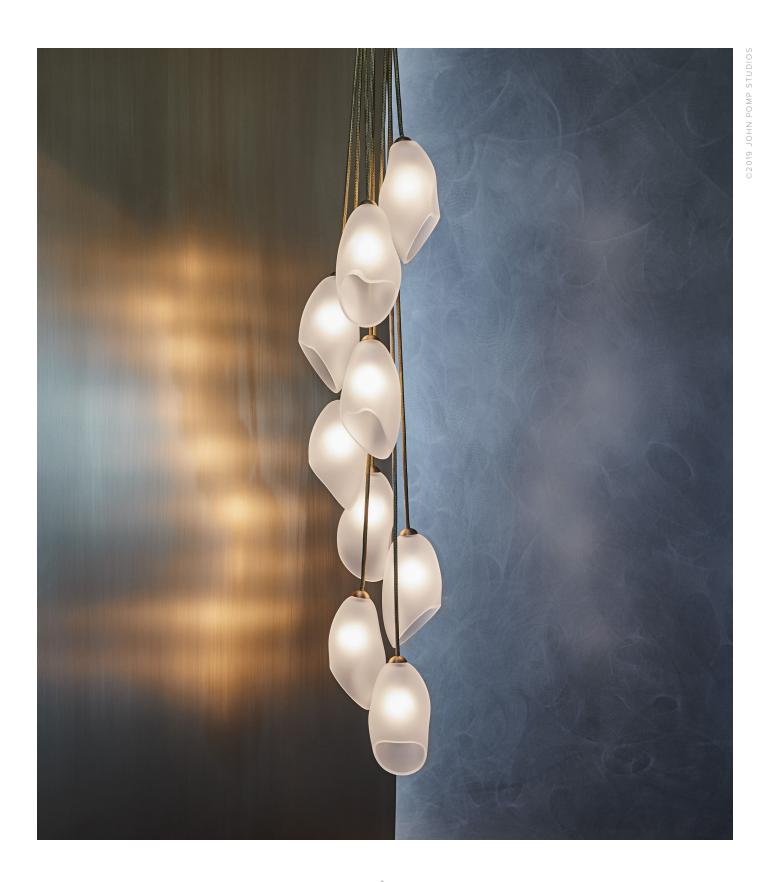

## MOON ORCHID - CASCADING

MODEL NO: JPSMOCA-01

Hand-blown, sculpted glass crystal pendants with solid woven metal cordage cascading from domed mounting canopy

### AS SHOWN (IN PHOTO)

9 glass pieces - approx. overall dimensions 12" W x 50"H  $\,$ 

Glass - soft etched crystal clear

Metal - satin brass

9 glass pieces - approx. overall dimensions 12" W x 50"H  $\,$ 

Glass - approx. 9" x 5"

Glass dimensions may vary slightly due to sculpted process