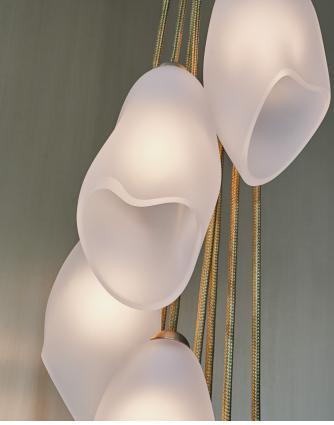

## MOON ORCHID - CASCADING

MODEL NO: JPSMOCA-01

Hand-blown, sculpted glass crystal pendants with solid woven metal cordage cascading from domed mounting canopy

#### AVAILABLE FINISHES

Glass - soft etched crystal clear (standard), soft etched quartz (standard), soft etched garnet, soft etched emerald

#### Hand-etched glass has naturally variegated surface

Metal - satin brass (standard), satin silver, satin copper, light oil rubbed blackened steel, oil rubbed blackened steel