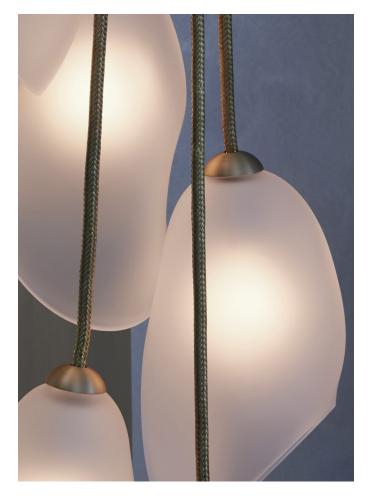

## MOON ORCHID - CASCADING

MODEL NO: JPSMOCA-01

Hand-blown, sculpted glass crystal pendants with solid woven metal cordage cascading from domed mounting canopy

#### Hand-etched glass has naturally variegated surface

Metal - satin brass (standard), satin silver, satin copper, light oil rubbed blackened steel, oil rubbed blackened steel