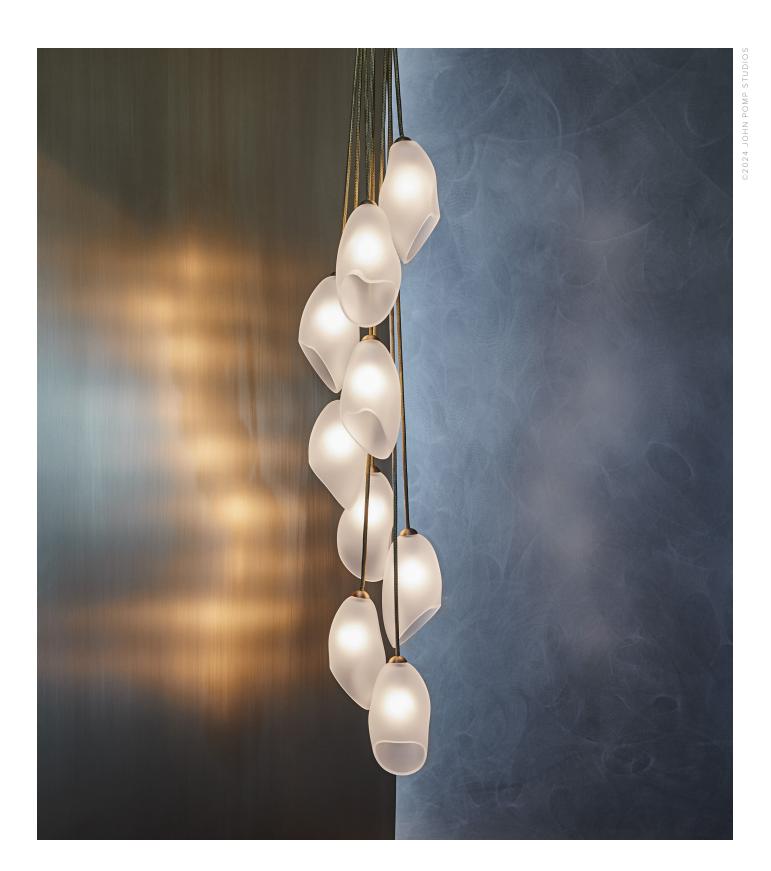

## MOON ORCHID - CASCADING

MODEL NO: 10190X01

Hand blown, sculpted glass crystal pendants with solid woven metal cordage cascading from domed mounting canopy.

#### AS SHOWN (IN PHOTO)

9 glass pieces - approx. overall dimensions 12"W x 50"H

Glass - soft etched crystal clear

Metal - natural brass

Cordage - solid woven brass

9 glass pieces - approx. overall dimensions 12"W x 50"H

Glass - approx 5"W x 9"H

Glass dimensions may vary slightly due to sculpted process