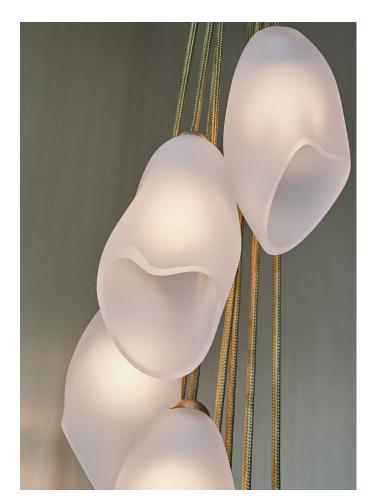

## MOON ORCHID - CASCADING

MODEL NO: 10190X01

Hand blown, sculpted glass crystal pendants with solid woven metal cordage cascading from domed mounting canopy.

9 glass pieces - approx. overall dimensions 12"W x 50"H

Glass - approx 5"W x 9"H

Glass dimensions may vary slightly due to sculpted process

#### **AVAILABLE FINISHES**

Glass - soft etched clear, soft etched olivine\*, soft etched opaline\*, soft etched smoke\*, soft etched topaz\*

Hand etched glass has naturally variegated surface

Metal - natural metal, tarnished metal, aged blackened metal, natural brass\*, tarnished brass\*, aged blackened brass\*