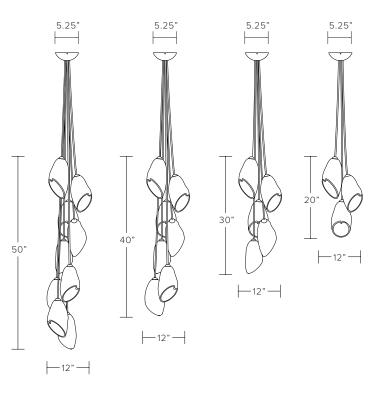

#### AS SHOWN (IN PHOTO)

9 glass pieces - approx. overall dimensions 12"W x 50"H

Glass - soft etched crystal clear

Metal - natural brass

Cordage - solid woven brass

### DIMENSIONS

Available in four sizes:

3 glass pieces - approx. overall dimensions 12"W x 20"H

5 glass pieces - approx. overall dimensions 12"W x 30"H  $\,$ 

7 glass pieces - approx. overall dimensions 12"W x 40"H

9 glass pieces - approx. overall dimensions 12"W x 50"H

Glass - approx 5"W x 9"H

Glass dimensions may vary slightly due to sculpted process