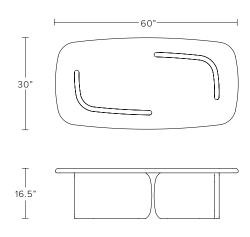

# TIDAL RECTANGULAR COCKTAIL TABLE

MODEL NO: 10180801

Hand-poured, meniscus glass crystal table top on sculpted metal base with polished details

#### AS SHOWN (IN PHOTO)

Glass - clear crystal

Metal - light oil rubbed blackened steel

### DIMENSIONS

60"W x 30"D x 16.5"H

custom sizing upon request

## AVAILABLE FINISHES

Glass - clear crystal, emerald flowing to clear, garnet flowing to clear, smoke flowing to clear

Metal - brushed brass, brushed silver, brushed copper, light oil rubbed blackened steel, oil rubbed blackened steel

## ADDITIONAL NOTES

Lead time is 10-12 weeks, additional 2-3 weeks for premium glass colors.