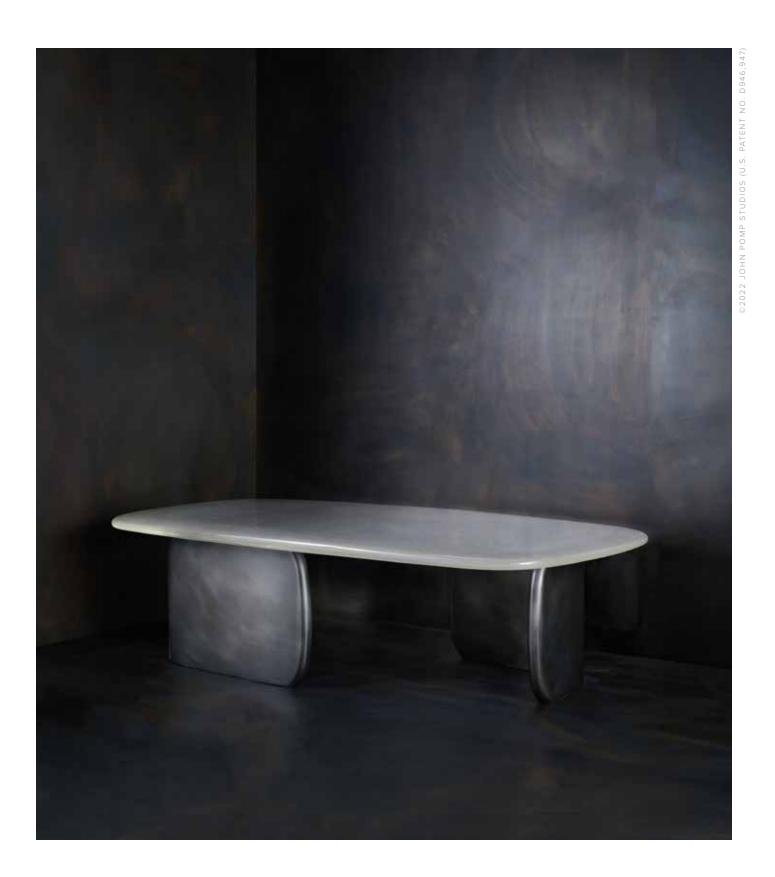

# TIDAL RECTANGULAR COCKTAIL TABLE

MODEL NO: 10180801

Hand-poured, meniscus glass crystal table top on sculpted metal base with polished details

#### AS SHOWN (IN PHOTO)

Glass - clear crystal

Metal - light oil rubbed blackened steel

### DIMENSIONS

60"W x 30"D x 16.5"H

custom sizing upon request