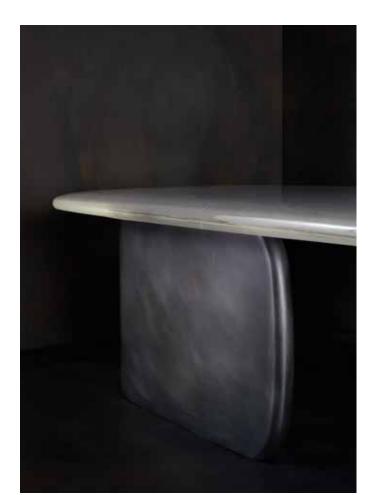

# TIDAL RECTANGULAR COCKTAIL TABLE

MODEL NO: 10180801

Hand-poured, meniscus glass crystal table top on sculpted metal base with polished details

#### AS SHOWN (IN PHOTO)

Glass - clear crystal

Metal - light oil rubbed blackened steel