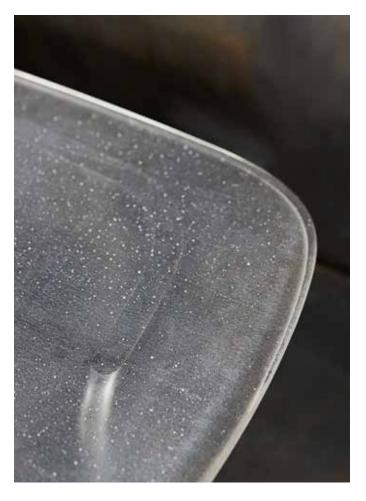

# TIDAL RECTANGULAR COCKTAIL TABLE

MODEL NO: 10180801

Hand-poured, meniscus glass crystal table top on sculpted metal base with polished details

#### AS SHOWN (IN PHOTO)

Glass - clear crystal

Metal - light oil rubbed blackened steel