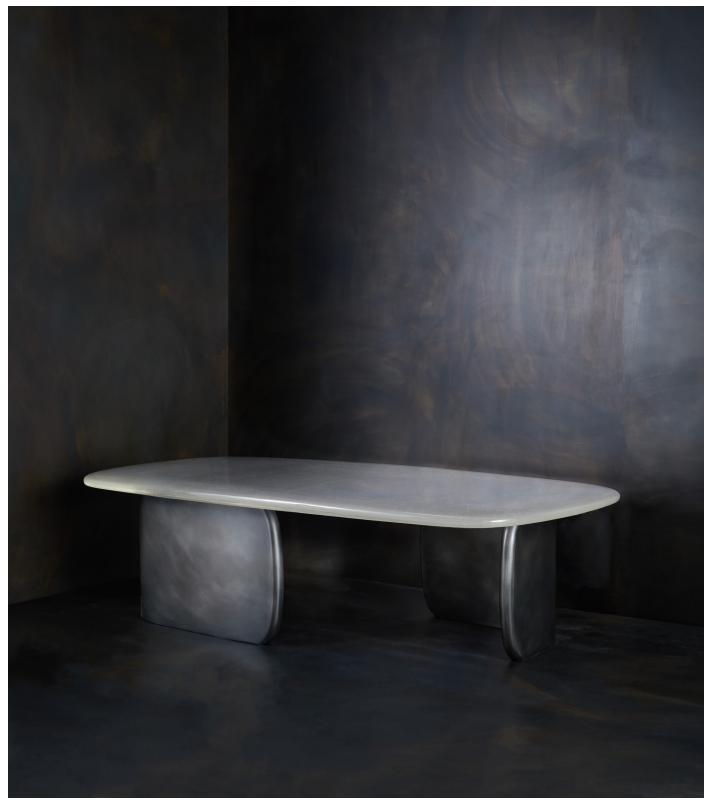

TIDAL RECTANGULAR COCKTAIL TABLE

# TIDAL RECTANGULAR COCKTAIL TABLE MODEL NO: 10180801

Hand-poured, meniscus glass crystal table top on sculpted metal base with polished details

### AS SHOWN (IN PHOTO)

Glass - clear crystal Metal - light oil rubbed blackened steel

## DIMENSIONS

60"W x 30"D x 16.5"H

custom sizing upon request