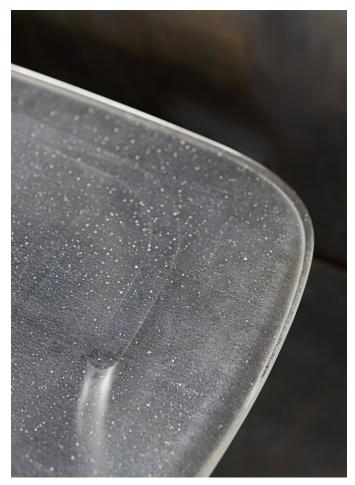

# TIDAL RECTANGULAR COCKTAIL TABLE MODEL NO: 10180801

Hand-poured, meniscus glass crystal table top on sculpted metal base with polished details

### AS SHOWN (IN PHOTO)

Glass - clear crystal Metal - light oil rubbed blackened steel