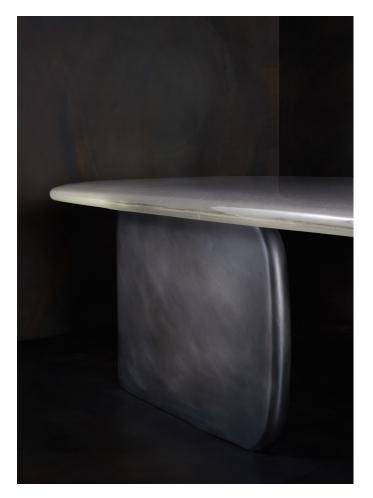

# TIDAL RECTANGULAR COCKTAIL TABLE MODEL NO: 10180801

Hand-poured, meniscus glass crystal table top on sculpted metal base with polished details

### AS SHOWN (IN PHOTO)

Glass - clear crystal Metal - light oil rubbed blackened steel