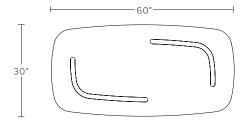

TIDAL RECTANGULAR COCKTAIL TABLE





# TIDAL RECTANGULAR COCKTAIL TABLE MODEL NO: 10180801

Hand-poured, meniscus glass crystal table top on sculpted metal base with polished details

### AS SHOWN (IN PHOTO)

Glass - clear crystal Metal - light oil rubbed blackened steel

## DIMENSIONS

60"W x 30"D x 16.5"H

custom sizing upon request

### AVAILABLE FINISHES

- Glass clear crystal, emerald flowing to clear, garnet flowing to clear, smoke flowing to clear
- Metal brushed brass, brushed silver, oxidized brass, light oil rubbed blackened steel, oil rubbed blackened steel

## ADDITIONAL NOTES

Lead time is 10-12 weeks, additional 2-3 weeks for premium glass colors.