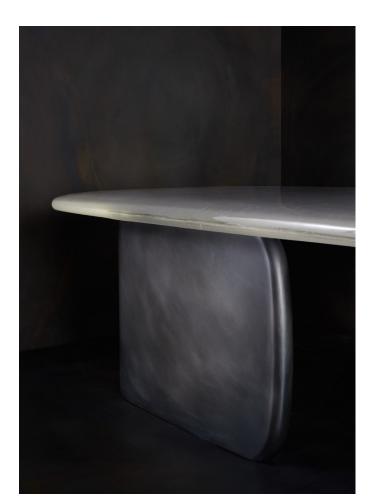

## TIDAL RECTANGULAR COCKTAIL TABLE

MODEL NO: 10180801

Hand poured, meniscus glass crystal table top on sculpted metal base with polished details.

AS SHOWN (IN PHOTO)

Glass - clear

Metal - light oil rubbed blackened steel

## AVAILABLE FINISHES

Glass Crystal Color - clear, olivine\*, smoke\*, topaz\*

Metal - natural metal, tarnished metal, aged blackened metal, natural brass\*, tarnished brass\*, aged blackened brass\*

\*premium finish - refer to price guide for additional charges