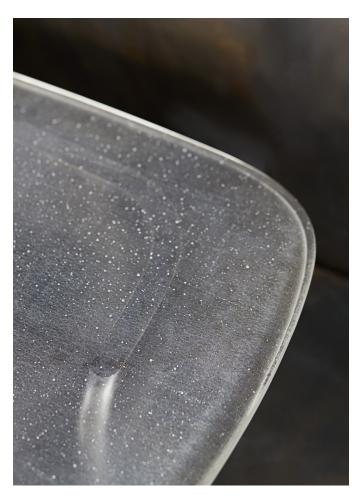

## TIDAL RECTANGULAR COCKTAIL TABLE

MODEL NO: 10180801

Hand poured, meniscus glass crystal table top on sculpted metal base with polished details.

AS SHOWN (IN PHOTO)

Glass - clear

Metal - light oil rubbed blackened steel

## AVAILABLE FINISHES

Glass Crystal Color - clear, olivine\*, smoke\*, topaz\*

Metal - natural metal, tarnished metal, aged blackened metal, natural brass\*, tarnished brass\*, aged blackened brass\*

\*premium finish - refer to price guide for additional charges