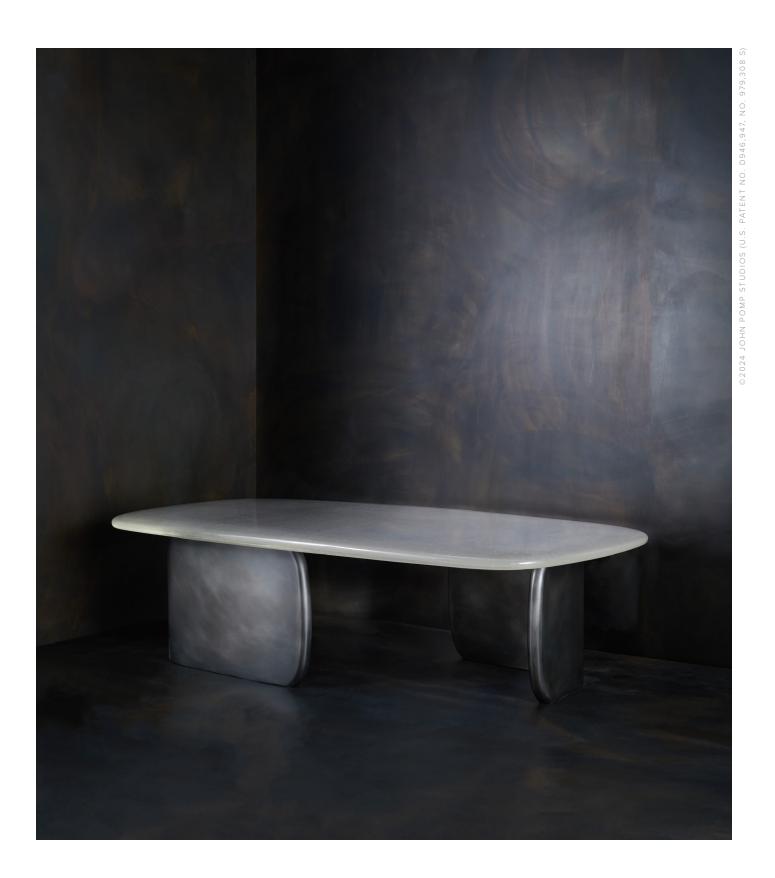

## TIDAL RECTANGULAR COCKTAIL TABLE

MODEL NO: 10180801

Hand poured, meniscus glass crystal table top on sculpted metal base with polished details.

AS SHOWN (IN PHOTO)

Glass - clear

Metal - light oil rubbed blackened steel

## AVAILABLE FINISHES

Glass Crystal Color - clear, olivine\*, smoke\*, topaz\*

Metal - natural metal, tarnished metal, aged blackened metal, natural brass\*, tarnished brass\*, aged blackened brass\*

\*premium finish - refer to price guide for additional charges