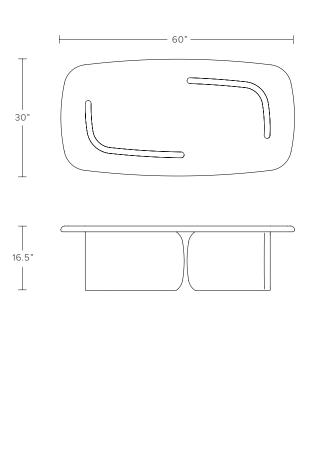

## TIDAL RECTANGULAR COCKTAIL TABLE

MODEL NO: 10180801

Hand poured, meniscus glass crystal table top on sculpted metal base with polished details.

AS SHOWN (IN PHOTO)

Glass - clear

Metal - light oil rubbed blackened steel

DIMENSIONS

60"W x 30"D x 16.5"H

custom sizing upon request

## AVAILABLE FINISHES

Glass Crystal Color - clear, olivine\*, smoke\*, topaz\*

Metal - natural metal, tarnished metal, aged blackened metal, natural brass\*, tarnished brass\*, aged blackened brass\*

\*premium finish - refer to price guide for additional charges

## ADDITIONAL NOTES

General lead time for standard finishes is 10-12 weeks. Updated lead times provided at time of formal quoting.