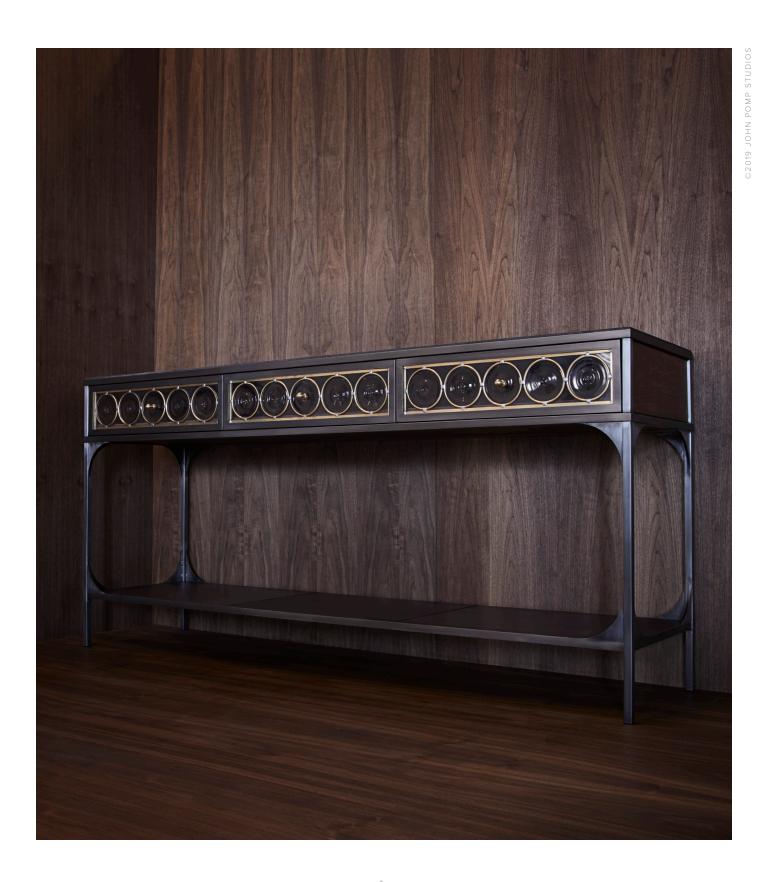

# RONDELLE CONSOLE

MODEL NO: JPSRCO-01

Hand-blown, clear glass crystal rondelle drawer faces on metal frame with wood panels, hand-stitched leather shelf and leather lined wood drawers, metal hardware details with flame-cut metal top

### AS SHOWN (IN PHOTO)

Metal - frame: light oil rubbed blackened steel

top: oxidized brass hardware: brass Leather - bourbon brown Wood - medium walnut

### DIMENSIONS

Overall - 72"L x 18"D x 34"H (3 drawers)