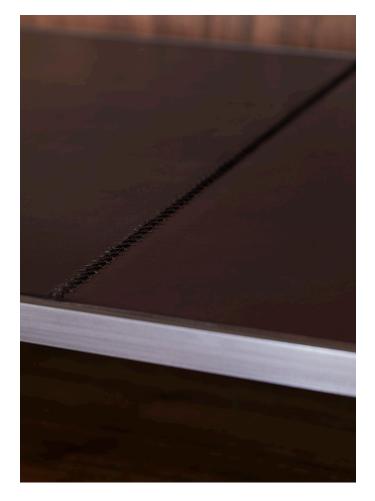

# RONDELLE CONSOLE

MODEL NO: JPSRCO-01

Hand-blown, clear glass crystal rondelle drawer faces on metal frame with wood panels, hand-stitched leather shelf and leather lined wood drawers, metal hardware details with flame-cut metal top

### AS SHOWN (IN PHOTO)

Metal - frame: light oil rubbed blackened steel

top: oxidized brass hardware: brass Leather - bourbon brown Wood - medium walnut