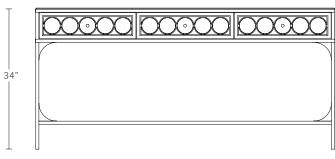

lle drawer faces on metal frame with wood panels, hand-stitched leather shelf and leather lined wood drawers, metal hardware details with flame-cut metal top

### AS SHOWN (IN PHOTO)

Metal - frame: light oil rubbed blackened steel

top: oxidized brass hardware: brass Leather - bourbon brown Wood - medium walnut

### DIMENSIONS

Overall - 72"L x 18"D x 34"H (3 drawers)

## AVAILABLE FINISHES

Wood - white ash, oxidized walnut, medium walnut, or ebonized ash

Metal - frame: metal brushed steel, light oil rubbed blackened steel, or oil rubbed blackened steel,

top: satin nickel, antique brass, or oxidized brass

Leather - hand-stitched natural tan, bourbon brown, or black leather

Glass/handle hardware - silver or brass

## ADDITIONAL NOTES

Lead time is 12-14 weeks.

Includes studio mark.







18"-

1630 N MASCHER ST PHILADELPHIA PA 19122 T 215 426 7667 F 215 426 2446 JOHNPOMP.COM