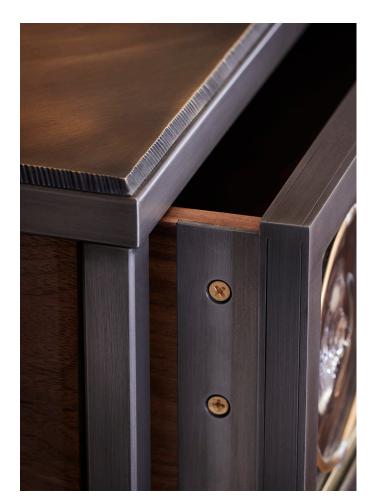

# RONDELLE CONSOLE

MODEL NO: JPSRCO-01

Hand-blown, clear glass crystal rondelle drawer faces on metal frame with wood panels, hand-stitched leather shelf and leather lined wood drawers, metal hardware details with flame-cut metal top

### AS SHOWN (IN PHOTO)

Metal - frame: light oil rubbed blackened steel

top: oxidized brass hardware: brass Leather - bourbon brown Wood - medium walnut