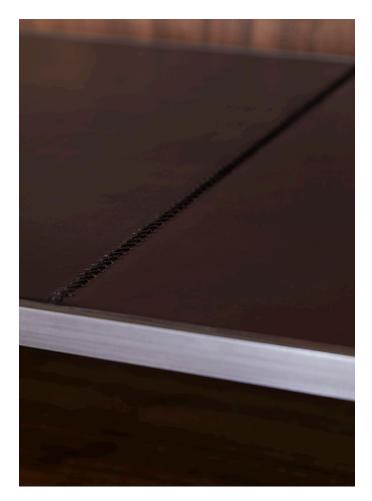

# RONDELLE CONSOLE

MODEL NO: JPSRCO-01

Hand-blown, clear glass crystal rondelle drawer faces on metal frame with wood panels, hand-stitched leather shelf and leather lined wood drawers, metal hardware details with flame-cut metal top

#### AS SHOWN (IN PHOTO)

Metal - frame: light oil rubbed blackened steel

top: oxidized brass hardware: brass Leather - bourbon brown Wood - medium walnut