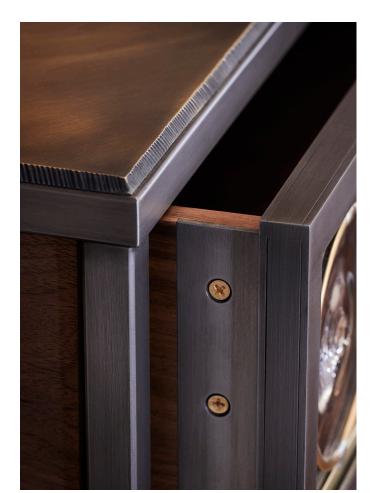

# RONDELLE CONSOLE

MODEL NO: JPSRCO-01

Hand-blown, clear glass crystal rondelle drawer faces on metal frame with wood panels, hand-stitched leather shelf and leather lined wood drawers, metal hardware details with flame-cut metal top

#### AS SHOWN (IN PHOTO)

Metal - frame: light oil rubbed blackened steel

top: oxidized brass hardware: brass Leather - bourbon brown Wood - medium walnut