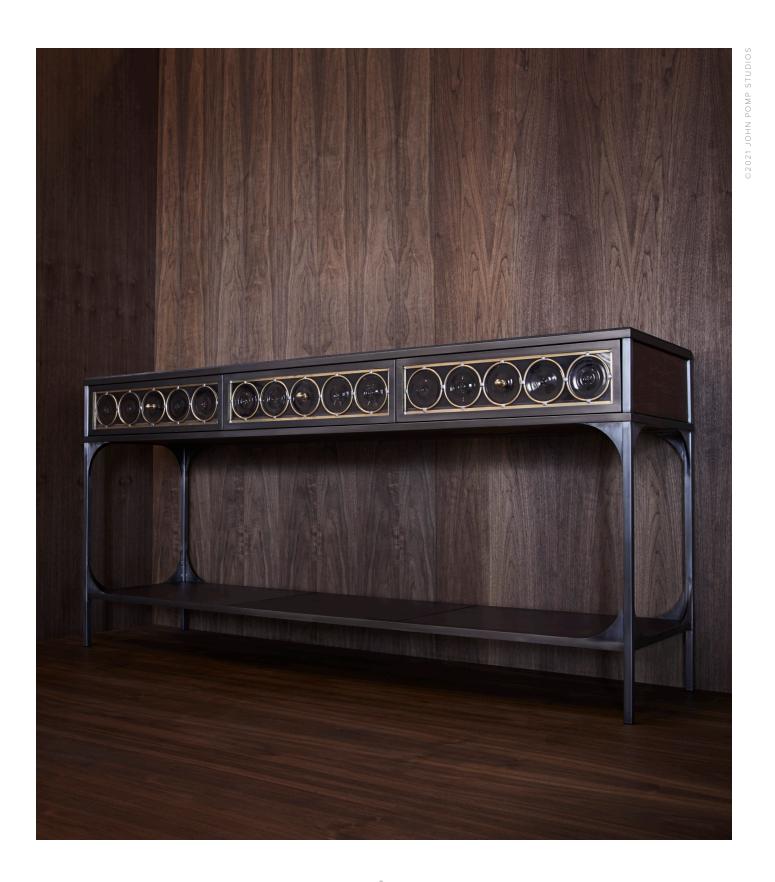

# RONDELLE CONSOLE

MODEL NO: JPSRCO-01

Hand-blown, clear glass crystal rondelle drawer faces on metal frame with wood panels, hand-stitched leather shelf and leather lined wood drawers, metal hardware details with flame-cut metal top

#### AS SHOWN (IN PHOTO)

Metal - frame: light oil rubbed blackened steel

top: oxidized brass hardware: brass Leather - bourbon brown Wood - medium walnut

### DIMENSIONS

Overall - 72"L x 18"D x 34"H (3 drawers)