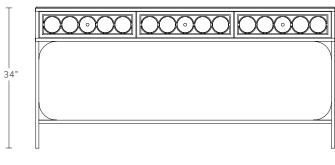

ar glass crystal rondelle drawer faces on metal frame with wood panels, hand-stitched leather shelf and leather lined wood drawers, metal hardware details with flame-cut metal top

#### AS SHOWN (IN PHOTO)

Metal - frame: light oil rubbed blackened steel

top: oxidized brass hardware: brass Leather - bourbon brown Wood - medium walnut

### DIMENSIONS

Overall - 72"L x 18"D x 34"H (3 drawers)

## AVAILABLE FINISHES

Wood - white ash, oxidized walnut, medium walnut, or ebonized ash

Metal - frame: metal brushed steel, light oil rubbed blackened steel, or oil rubbed blackened steel,

top: satin nickel, antique brass, or oxidized brass

Leather - hand-stitched natural tan, bourbon brown, or black leather

Glass/handle hardware - silver or brass

## ADDITIONAL NOTES

Lead time is 12-14 weeks.