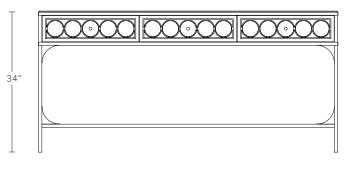

## MODEL NO: 10080701

Hand blown, clear glass crystal rondelle drawer faces on metal frame with wood panels, hand stitched leather shelf and leather lined wood drawers, metal hardware details with flame cut metal top.

#### DIMENSIONS

Overall - 72"W x 18"D x 34"H (3 drawers)