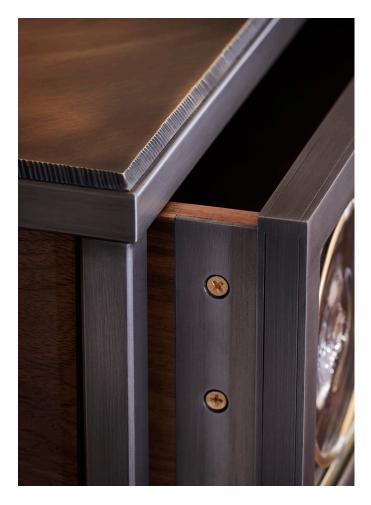

## MODEL NO: 10080701

Hand blown, clear glass crystal rondelle drawer faces on metal frame with wood panels, hand stitched leather shelf and leather lined wood drawers, metal hardware details with flame cut metal top.

## AS SHOWN (IN PHOTO)

Metal - frame: light oil rubbed blacked steel top: oxidized brass glass hardware: brass Wood - medium walnut Leather - bourbon brown