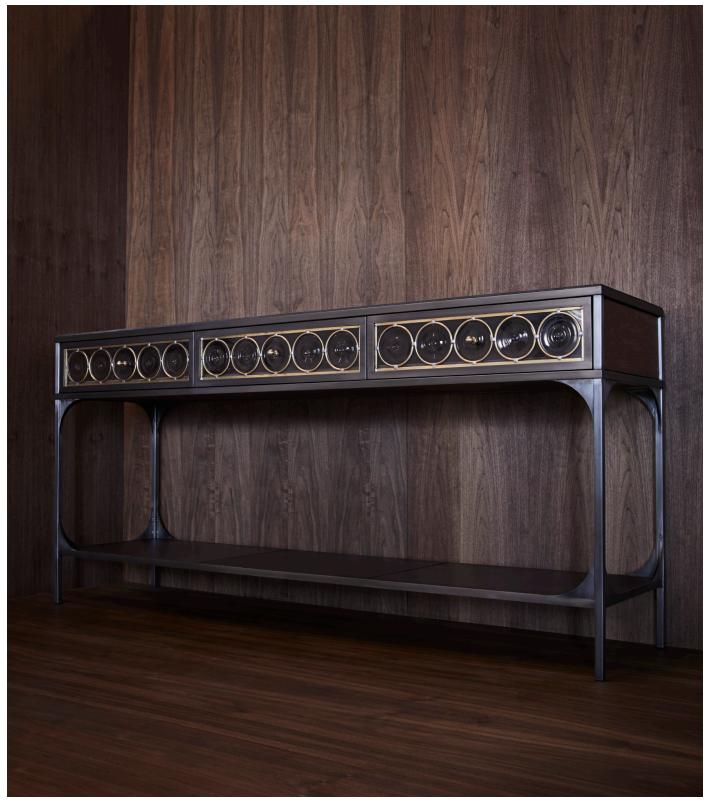

## MODEL NO: 10080701

Hand blown, clear glass crystal rondelle drawer faces on metal frame with wood panels, hand stitched leather shelf and leather lined wood drawers, metal hardware details with flame cut metal top.

## AS SHOWN (IN PHOTO)

Metal - frame: light oil rubbed blacked steel top: oxidized brass glass hardware: brass Wood - medium walnut Leather - bourbon brown

#### DIMENSIONS

Overall - 72"W x 18"D x 34"H (3 drawers)