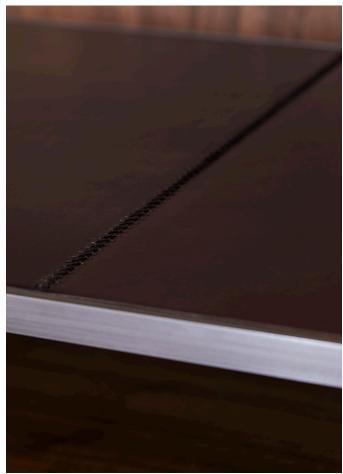

## MODEL NO: 10080701

Hand blown, clear glass crystal rondelle drawer faces on metal frame with wood panels, hand stitched leather shelf and leather lined wood drawers, metal hardware details with flame cut metal top.

## AS SHOWN (IN PHOTO)

Metal - frame: light oil rubbed blacked steel top: oxidized brass glass hardware: brass Wood - medium walnut Leather - bourbon brown