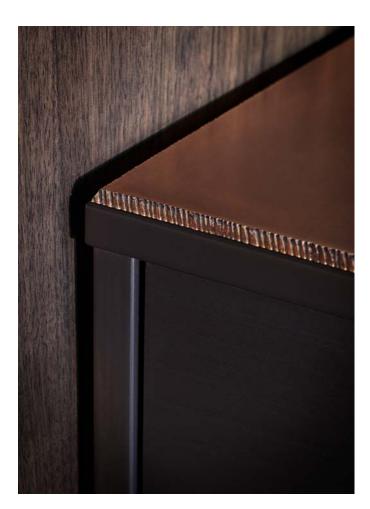

# BETHLEHEM CREDENZA

MODEL NO: JPSBC-01

Metal patina doors on metal frame with wood panels and adjustable interior wood shelving, hand-turned walnut legs, brass screw details, distressed leather pulls with flame-cut metal top

## AS SHOWN (IN PHOTO)

 $88\text{"L} \times 22\text{"D} \times 28\text{"H}$  with oxidized brass top on oil rubbed blackened steel frame and doors with medium walnut panels, distressed leather pulls, hand turned walnut legs and an interior adjustable shelf

### AVAILABLE FINISHES

Wood - ebonized ash, medium walnut, or dark walnut panels; hand turned walnut legs

Metal - antique brass or oxidized brass top; oil rubbed blackened steel or light oil rubbed blackened steel frame and doors