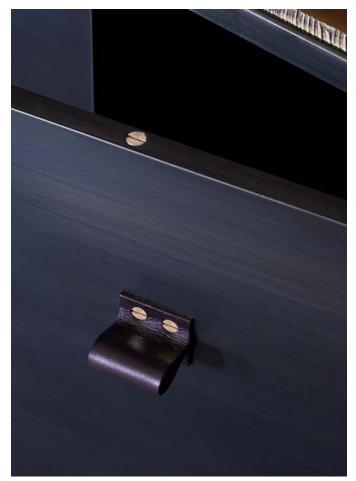

# BETHLEHEM CREDENZA

MODEL NO: JPSBC-01

Metal patina doors on metal frame with wood panels and adjustable interior wood shelving, hand-turned walnut legs, brass screw details, distressed leather pulls with flame-cut metal top

### AVAILABLE FINISHES

Wood - ebonized ash, medium walnut, or dark walnut panels; hand turned walnut legs

Metal - antique brass or oxidized brass top; oil rubbed blackened steel or light oil rubbed blackened steel frame and doors

Leather - distressed leather pulls