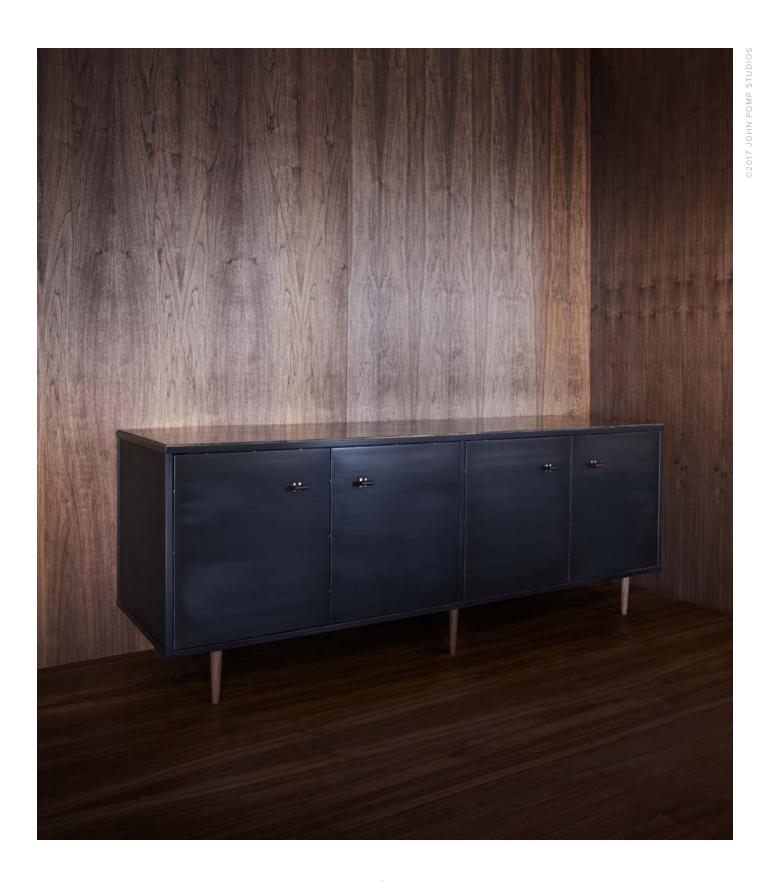

# BETHLEHEM CREDENZA

MODEL NO: JPSBC-01

Metal patina doors on metal frame with wood panels and adjustable interior wood shelving, hand-turned walnut legs, brass screw details, distressed leather pulls with flame-cut metal top

## AS SHOWN (IN PHOTO)

 $88\text{"L} \times 22\text{"D} \times 28\text{"H}$  with oxidized brass top on oil rubbed blackened steel frame and doors with medium walnut panels, distressed leather pulls, hand turned walnut legs and an interior adjustable shelf

## Available in 3 sizes:

Overall - 60"L x 22"D x 28"H (2 doors) Overall - 74"L x 22"D x 28"H (4 doors) Overall - 88"L x 22"D x 28"H (4 doors)

### AVAILABLE FINISHES

Wood - ebonized ash, medium walnut, or dark walnut panels; hand turned walnut legs

Metal - antique brass or oxidized brass top; oil rubbed blackened steel or light oil rubbed blackened steel frame and doors