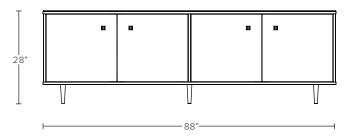

## AS SHOWN (IN PHOTO)

 $88\text{"L} \times 22\text{"D} \times 28\text{"H}$  with oxidized brass top on oil rubbed blackened steel frame and doors with medium walnut panels, distressed leather pulls, hand turned walnut legs and an interior adjustable shelf

## DIMENSIONS

## Available in 3 sizes:

Overall - 60"L x 22"D x 28"H (2 doors) Overall - 74"L x 22"D x 28"H (4 doors) Overall - 88"L x 22"D x 28"H (4 doors)