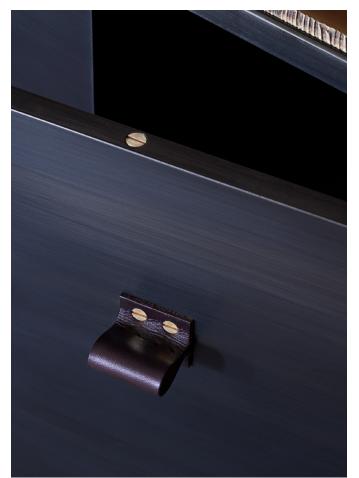

## BETHLEHEM CREDENZA MODEL NO: 1010XX01

Metal patina doors on metal frame with wood panels and adjustable interior wood shelving, hand-turned walnut legs, brass screw details, distressed leather pulls with flame cut metal top

Leather- distressed brown leather pulls