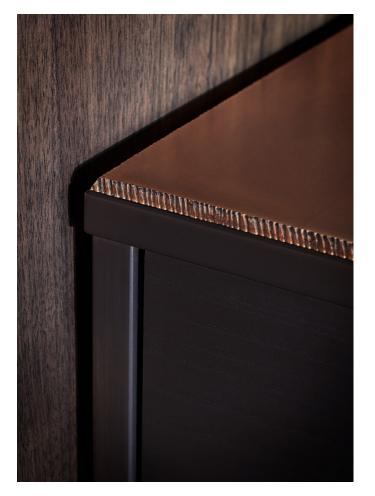

## BETHLEHEM CREDENZA MODEL NO: 1010XX01

Metal patina doors on metal frame with wood panels and adjustable interior wood shelving, hand-turned walnut legs, brass screw details, distressed leather pulls with flame cut metal top

### AS SHOWN (IN PHOTO)

88"W x 22"D x 28"H (4 doors)

Metal - oil aged blackened metal top: tarnished brass Wood - panels: ebonized ash

legs: walnut

### AVAILABLE FINISHES

- Metal frame: natural metal, tarnished metal, aged blackened metal top: natural metal, tarnished metal, aged blackened metal, natural brass, tarnished brass, aged blackened brass
- Wood panels: medium walnut, oxidized walnut, ebonized ash legs: walnut