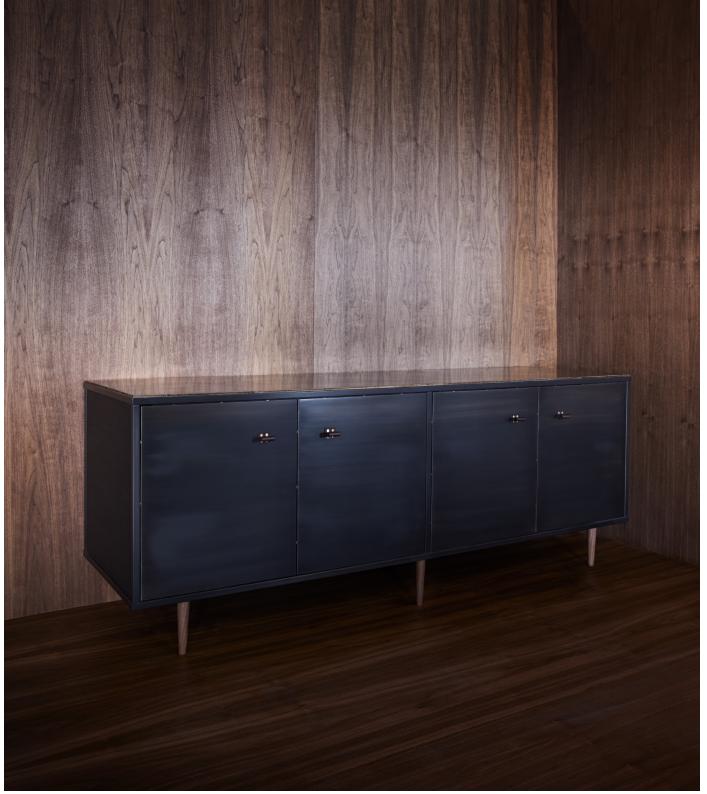

BETHLEHEM CREDENZA

## BETHLEHEM CREDENZA MODEL NO: 1010XX01

Metal patina doors on metal frame with wood panels and adjustable interior wood shelving, hand-turned walnut legs, brass screw details, distressed leather pulls with flame cut metal top

### AS SHOWN (IN PHOTO)

88"W x 22"D x 28"H (4 doors)

Metal - oil aged blackened metal top: tarnished brass Wood - panels: ebonized ash

legs: walnut