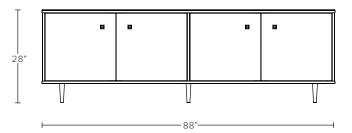

### AS SHOWN (IN PHOTO)

88"W x 22"D x 28"H (4 doors)

Metal - oil aged blackened metal top: tarnished brass Wood - panels: ebonized ash

legs: walnut

# DIMENSIONS

Available in 3 sizes:

Overall - 60"W x 22"D x 28"H (2 doors) Overall - 74"W x 22"D x 28"H (4 doors) Overall - 88"W x 22"D x 28"H (4 doors)