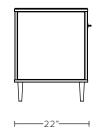

# DIMENSIONS

Available in 3 sizes:

Overall - 60"W x 22"D x 28"H (2 doors) Overall - 74"W x 22"D x 28"H (4 doors) Overall - 88"W x 22"D x 28"H (4 doors)