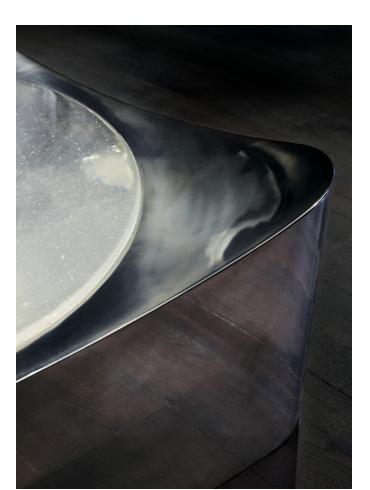

# CALDERA COCKTAIL TABLE

MODEL NO: 10300X01

Hand poured, clear crystal glass table top on sculpted metal base.

### AVAILABLE FINISHES

Glass Crystal Color - clear

Metal - oil rubbed blackened steel, light oil rubbed blackened steel, brushed silver, burnished silver, polished obsidian  $^{\ast}$ 

\*premium finish - refer to price guide for additional charge