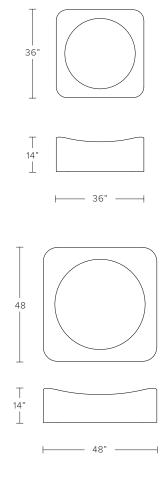

#### DIMENSIONS

Available in two sizes:

Medium - 36"W x 14"H

Large - 48"W x 14"H