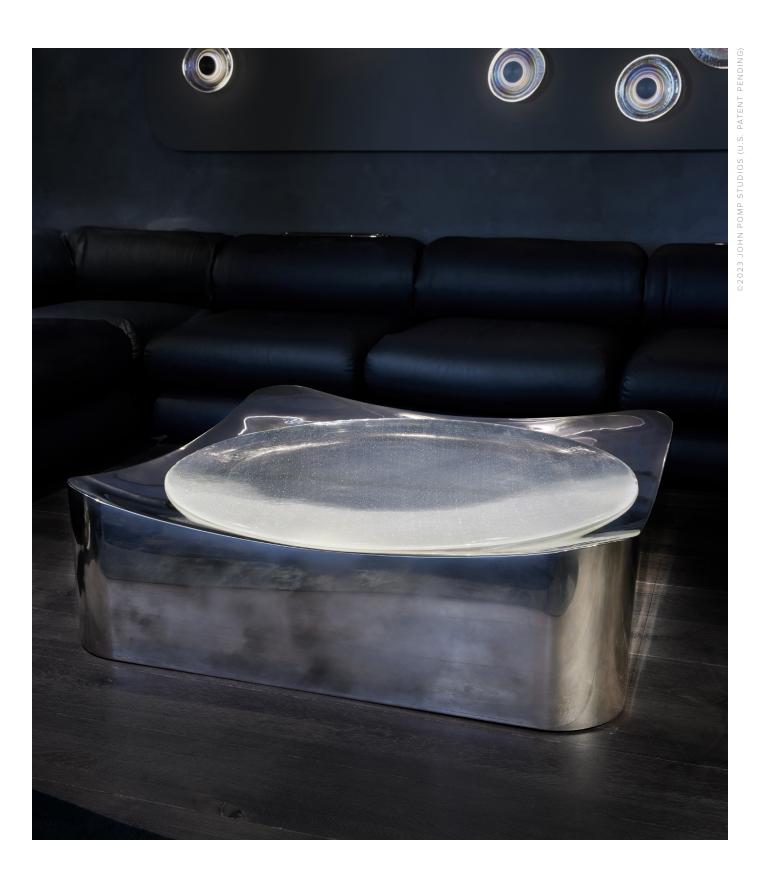

# CALDERA COCKTAIL TABLE

MODEL NO: 10300X01

Hand poured, clear crystal glass table top on sculpted metal base.

## AS SHOWN (IN PHOTO)

Glass - clear

Metal - burnished silver