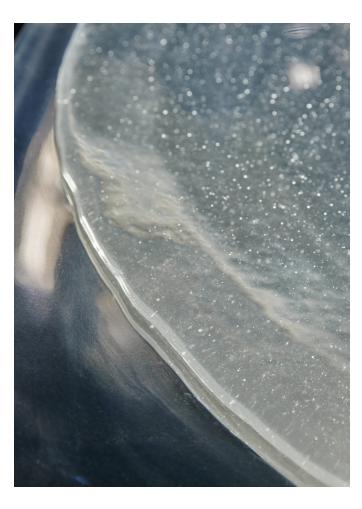

# CALDERA COCKTAIL TABLE

MODEL NO: 10300X01

Hand poured, clear crystal glass table top on sculpted metal base.

### AVAILABLE FINISHES

Glass Crystal Color - clear

Metal - oil rubbed blackened steel, light oil rubbed blackened steel, brushed silver, burnished silver, polished obsidian  $^{\ast}$ 

\*premium finish - refer to price guide for additional charge