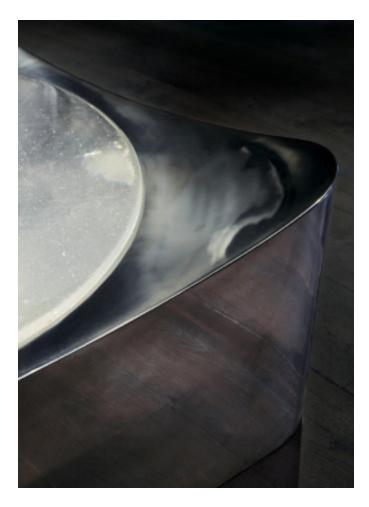

## CALDERA COCKTAIL TABLE MODEL NO: 10300X01

Hand poured, clear crystal glass table top on sculpted metal base.

## AVAILABLE FINISHES

Glass Crystal Color - clear

Metal - natural metal, tarnished metal, age blackened metal, natural brass, tarnished brass, aged blackened brass, polished metal, polished brass

\*premium finish - refer to price guide for additional charge