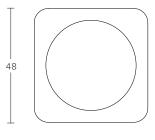

## AS SHOWN (IN PHOTO)

Glass - clear Metal - burnished silver

DIMENSIONS Available in two sizes: Medium - 36"W x 14"H

Large - 48"W x 14"H