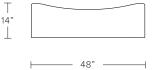

## AS SHOWN (IN PHOTO)

Glass - clear Metal - burnished silver

DIMENSIONS Available in two sizes: Medium - 36"W x 14"H

Large - 48"W x 14"H