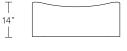

## AS SHOWN (IN PHOTO)

Glass - clear Metal - burnished silver

DIMENSIONS Available in two sizes: Medium - 36"W x 14"H

Large - 48"W x 14"H