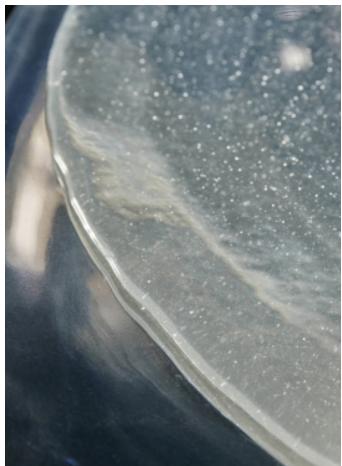

## CALDERA COCKTAIL TABLE MODEL NO: 10300X01

Hand poured, clear crystal glass table top on sculpted metal base.

## AVAILABLE FINISHES

Glass Crystal Color - clear

Metal - natural metal, tarnished metal, age blackened metal, natural brass, tarnished brass, aged blackened brass, polished metal, polished brass

\*premium finish - refer to price guide for additional charge