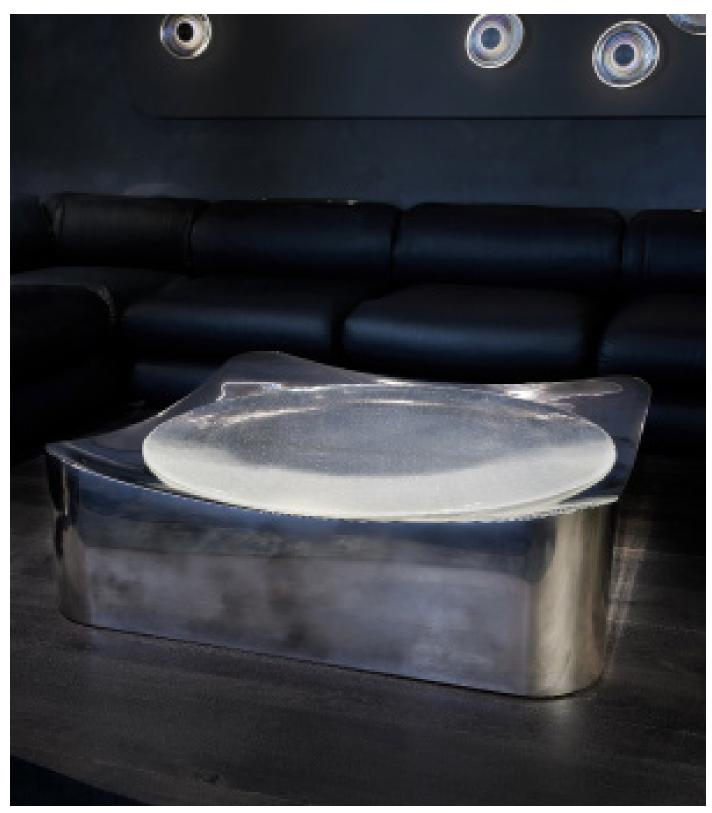

## CALDERA COCKTAIL TABLE MODEL NO: 10300X01

Hand poured, clear crystal glass table top on sculpted metal base.

## AS SHOWN (IN PHOTO)

Glass - clear Metal - burnished silver

DIMENSIONS Available in two sizes: Medium - 36"W x 14"H

Large - 48"W x 14"H