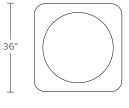

## AS SHOWN (IN PHOTO)

Glass - clear Metal - burnished silver

DIMENSIONS Available in two sizes: Medium - 36"W x 14"H

Large - 48"W x 14"H