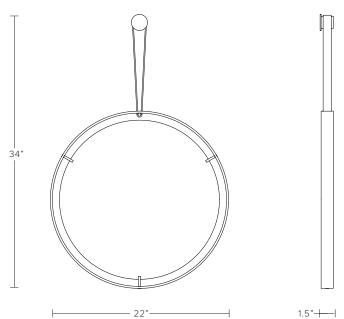

MODEL NO: 10230201

Hand blown, silvered glass mirror suspended in circular metal frame with black hand stitched leather strap, brass screw detail and metal mounting puck

## DIMENSIONS

Overall - approximately 34"H (including strap) Mirror frame - approximately 22"W x 1.5"D

Mounting puck - 2" diameter

Glass dimensions may vary slightly due to handmade process