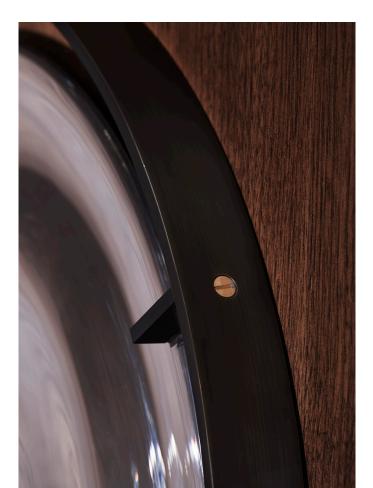

MODEL NO: 10230201

Hand blown, silvered glass mirror suspended in circular metal frame with black hand stitched leather strap, brass screw detail and metal mounting puck

## AVAILABLE FINISHES

Mirror - hand blown, silvered glass mirror or standard plate glass mirror

Metal - oil rubbed blackened steel or light oil rubbed blackened steel

Leather - black, hand stitched leather strap