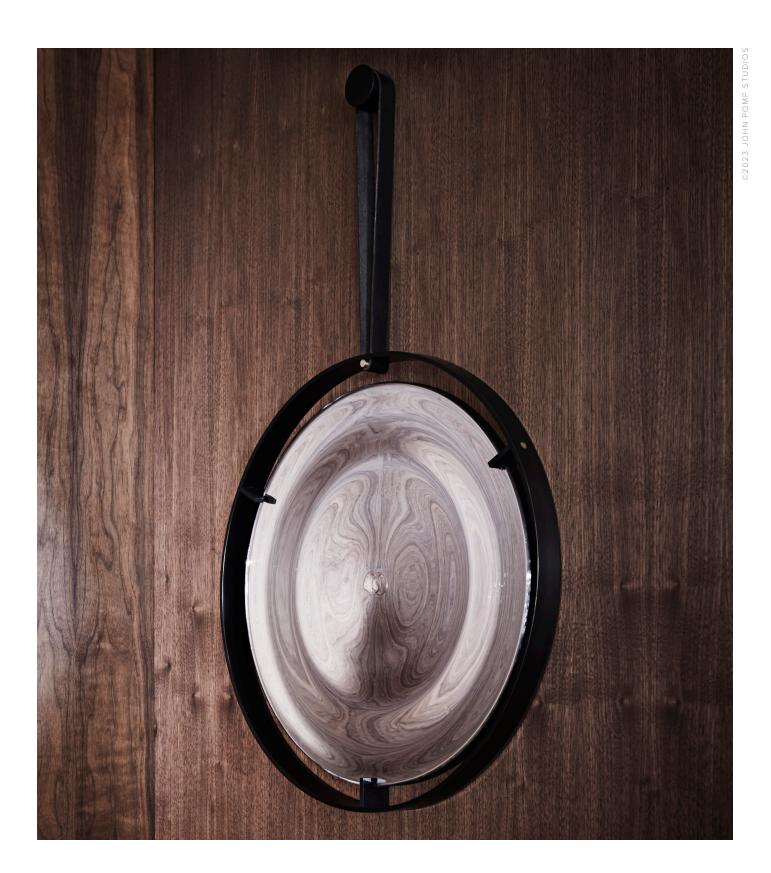

MODEL NO: 10230201

Hand blown, silvered glass mirror suspended in circular metal frame with black hand stitched leather strap, brass screw detail and metal mounting puck

## AS SHOWN (IN PHOTO)

Glass - silvered mirror

Metal - oil rubbed blackened steel

## DIMENSIONS

Overall - approximately 34"H (including strap) Mirror frame - approximately 22"W x 1.5"D

Mounting puck - 2" diameter

Glass dimensions may vary slightly due to handmade process