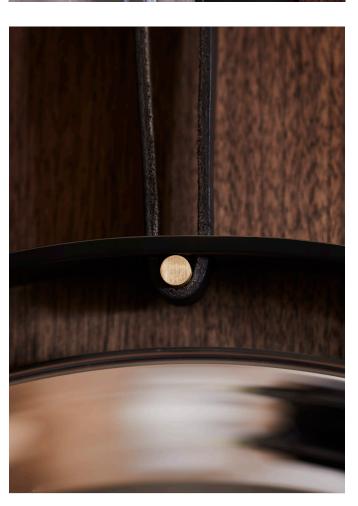

MODEL NO: 10230201

Hand blown, silvered glass mirror suspended in circular metal frame with black hand stitched leather strap, brass screw detail and metal mounting puck

## AVAILABLE FINISHES

Mirror - hand blown, silvered glass mirror or standard plate glass mirror

Metal - oil rubbed blackened steel or light oil rubbed blackened steel

Leather - black, hand stitched leather strap