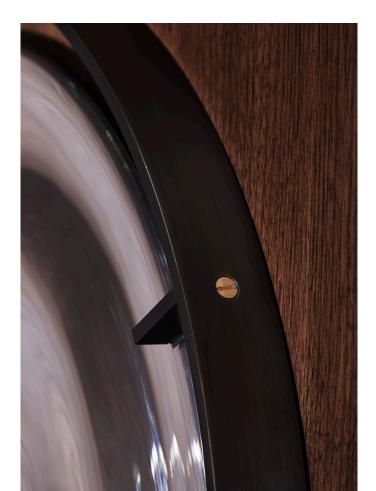

MODEL NO: 10230201

Hand blown, silvered glass mirror suspended in circular metal frame with black hand stitched leather strap, brass screw detail and metal mounting puck

## AS SHOWN (IN PHOTO)

Glass - silvered mirror

Metal - aged blackened metal

## AVAILABLE FINISHES

Mirror - hand blown, silvered glass mirror or standard plate glass mirror

Metal - natural metal, tarnished metal, aged blackened metal

Leather - black, hand stitched leather strap