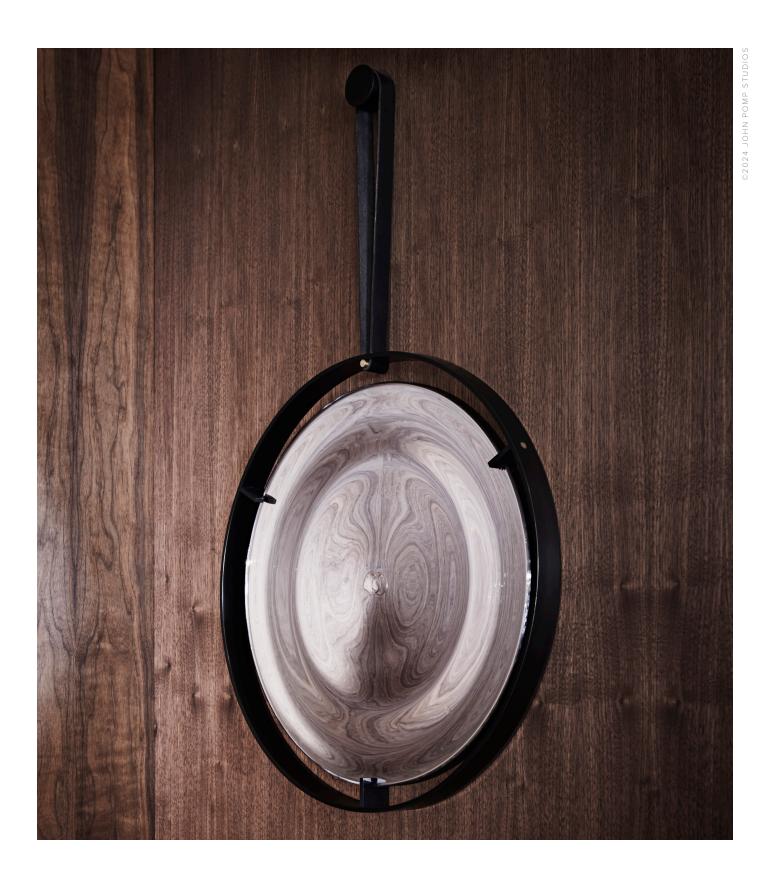

MODEL NO: 10230201

Hand blown, silvered glass mirror suspended in circular metal frame with black hand stitched leather strap, brass screw detail and metal mounting puck

## AS SHOWN (IN PHOTO)

Glass - silvered mirror

Metal - aged blackened metal

## DIMENSIONS

Overall - approximately 34"H (including strap) Mirror frame - approximately 22"W x 1.5"D

Mounting puck - 2" diameter

Glass dimensions may vary slightly due to handmade process