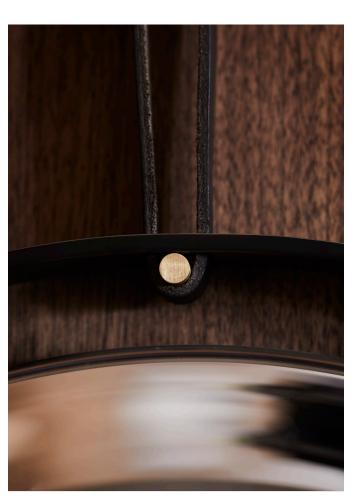

MODEL NO: 10230201

Hand blown, silvered glass mirror suspended in circular metal frame with black hand stitched leather strap, brass screw detail and metal mounting puck

## AS SHOWN (IN PHOTO)

Glass - silvered mirror

Metal - aged blackened metal

## AVAILABLE FINISHES

Mirror - hand blown, silvered glass mirror or standard plate glass mirror

Metal - natural metal, tarnished metal, aged blackened metal

Leather - black, hand stitched leather strap