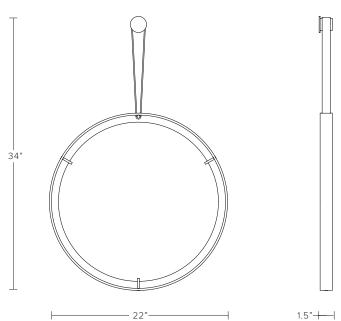

MODEL NO: 10230201

Hand blown, silvered glass mirror suspended in circular metal frame with black hand stitched leather strap, brass screw detail and metal mounting puck

## DIMENSIONS

Overall - approximately 34"H (including strap) Mirror frame - approximately 22"W x 1.5"D

Mounting puck - 2" diameter

Glass dimensions may vary slightly due to handmade process