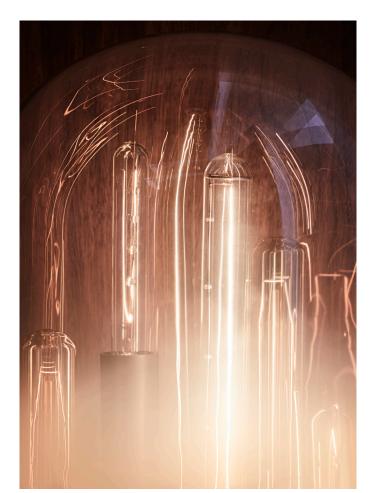

MODEL NO: 10060X01

Hand blown, sculpted glass crystal cloches in milky white ombré on metal base with varying bulb sizes

## AVAILABLE FINISHES

Glass Crystal Color - milky white to clear fade

Metal - natural metal, tarnished metal, aged blackened metal natural brass\*, tarnished brass\*, aged blackened brass\*

Low and High - 5 incandescent bulbs included, varying wattage (25W-40W)