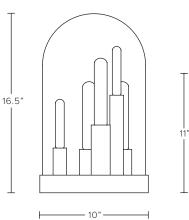

## DIMENSIONS

Available in two sizes

High - 10"W x 16.25"H Low - 10"W x 11"H

Glass dimensions may vary slightly due to sculpted process