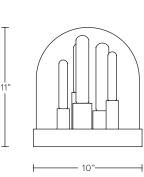

## DIMENSIONS

Available in two sizes

High - 10"W x 16.25"H Low - 10"W x 11"H

Glass dimensions may vary slightly due to sculpted process