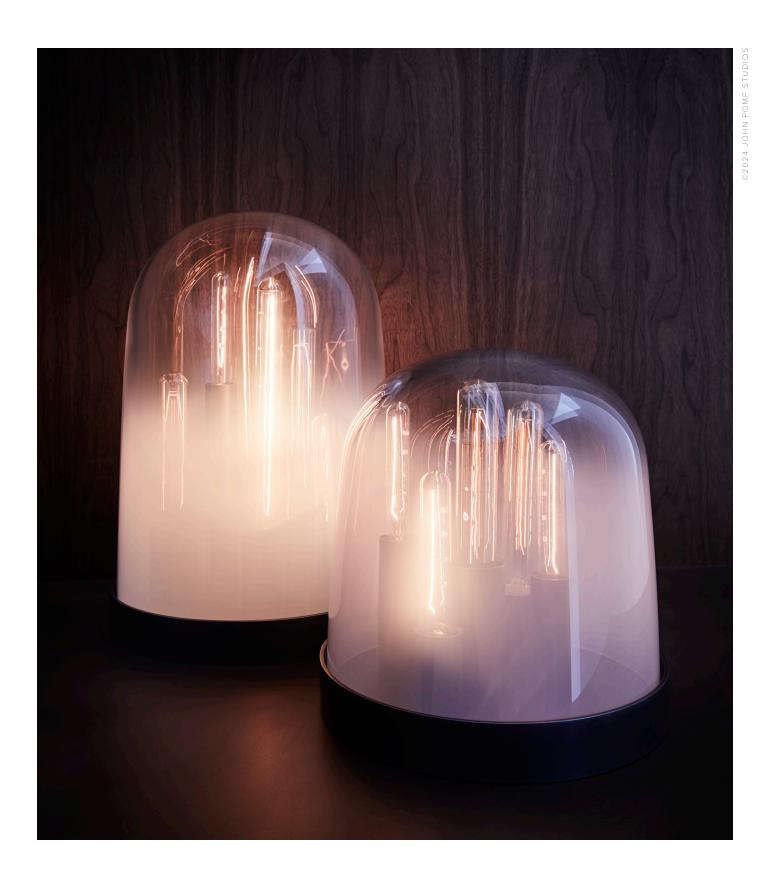

MODEL NO: 10060X01

Hand blown, sculpted glass crystal cloches in milky white ombré on metal base with varying bulb sizes

# AS SHOWN (IN PHOTO)

Glass - milky white ombré Metal - aged blackened brass

## DIMENSIONS

Available in two sizes

High - 10"W x 16.25"H Low - 10"W x 11"H

Glass dimensions may vary slightly due to sculpted process