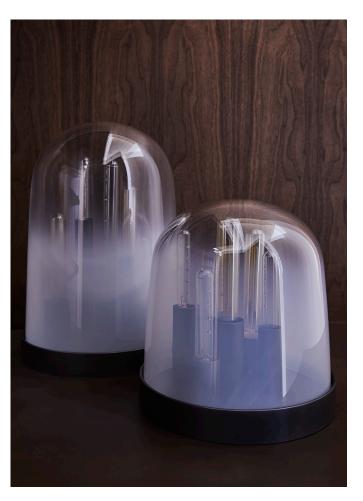

MODEL NO: 10060X01

Hand blown, sculpted glass crystal cloches in milky white ombré on metal base with varying bulb sizes

# AS SHOWN (IN PHOTO)

Glass - milky white ombré Metal - aged blackened brass

## DIMENSIONS

Available in two sizes

High - 10"W x 16.25"H Low - 10"W x 11"H

Glass dimensions may vary slightly due to sculpted process