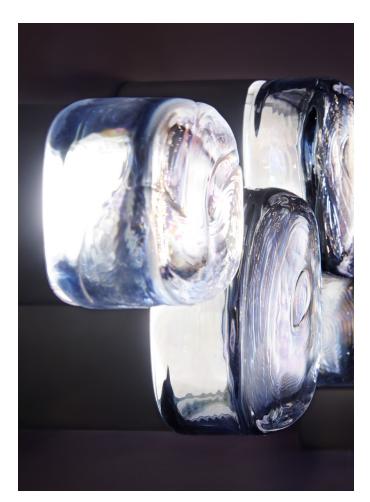

# DRIFT SCONCE

MODEL NO: 1028XX01

Hand blown, layered glass crystal encased in hand sculpted metal. Clustered groupings create a monolithic volume of light drifting in space.

#### AS SHOWN (IN PHOTO)

Glass - smoke with iridescence

Metal - polished metal