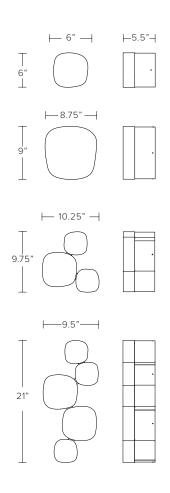

## DIMENSIONS

Medium sconce - 6"W x 5.5"D x 6"H Large sconce - 8.75"W x 5.5"D x 9"H 3 pc sconce - 10.25"W x 5.5"D x 9.75"H 5 pc sconce - 9.5"W x 5.5"D x 21"H

Glass dimensions may vary slightly due to handmade process