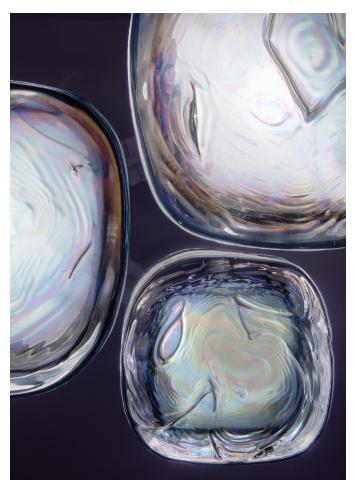

#### AS SHOWN (IN PHOTO)

Glass - smoke with iridescence

Metal - polished metal

## AVAILABLE FINISHES

Glass Crystal Color - clear, olivine\*, smoke\*, topaz\*

Glass Crystal Finish - standard or with iridescence

Metal - natural metal, tarnished metal, aged blackened metal, natural brass\*, tarnished brass\*, aged blackened brass\*, polished metal\*, polished brass\*