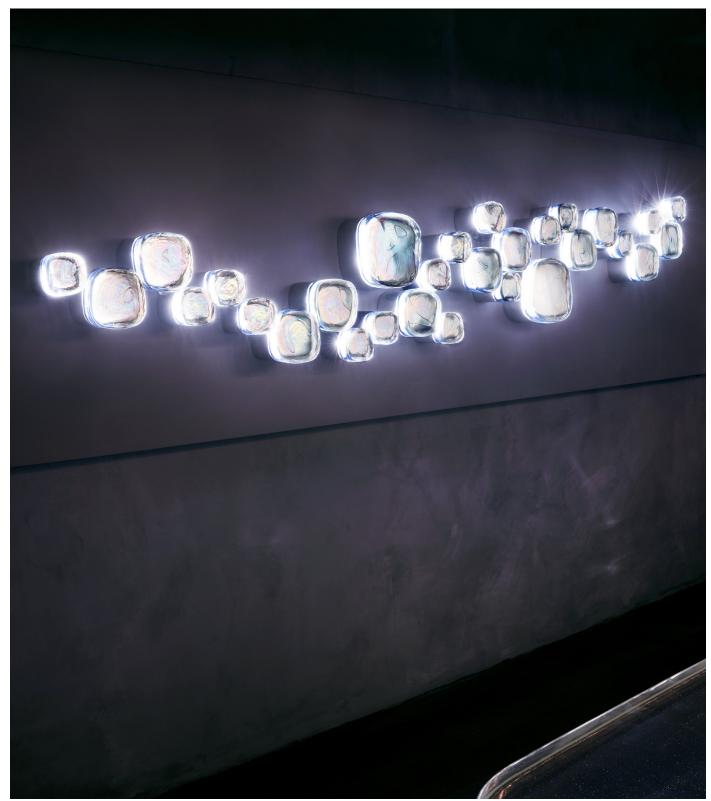

# DRIFT SCONCE

MODEL NO: 1028XX01

Hand blown, layered glass crystal encased in hand sculpted metal. Clustered groupings create a monolithic volume of light drifting in space.

## DIMENSIONS

Medium sconce - 6"W x 5.5"D x 6"H Large sconce - 8.75"W x 5.5"D x 9"H 3 pc sconce - 10.25"W x 5.5"D x 9.75"H 5 pc sconce - 9.5"W x 5.5"D x 21"H

Glass dimensions may vary slightly due to handmade process

## AVAILABLE FINISHES

Glass Crystal Color - clear, olivine\*, smoke\*, topaz\*

Glass Crystal Finish - standard or with iridescence

Metal - natural metal, tarnished metal, aged blackened metal, natural brass\*, tarnished brass\*, aged blackened brass\*, polished metal\*, polished brass\*