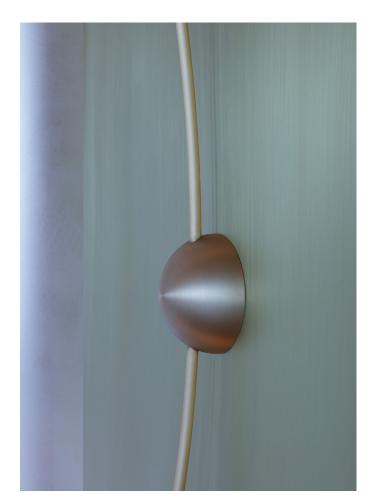

# MOON ORCHID CREST SCONCE

MODEL NO: 10190801

Two hand blown, sculpted glass crystal shades sprouting from brass crescent arms on metal backplate

Metal - brushed brass, brushed silver\*, oil rubbed blackened steel\*, light oil rubbed blackened steel\*, oxidized brass\*

\*premium finish - refer to price guide for additional charges