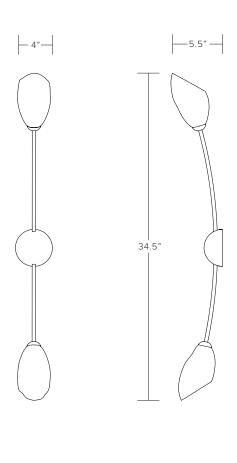

# MOON ORCHID CREST SCONCE

MODEL NO: 10190801

Two hand blown, sculpted glass crystal shades sprouting from brass crescent arms on metal backplate

### DIMENSIONS

4"W x 5.5"D x 34.5"H

Glass - approx 4"D x 6"H

Glass dimensions may vary slightly due to sculpted process