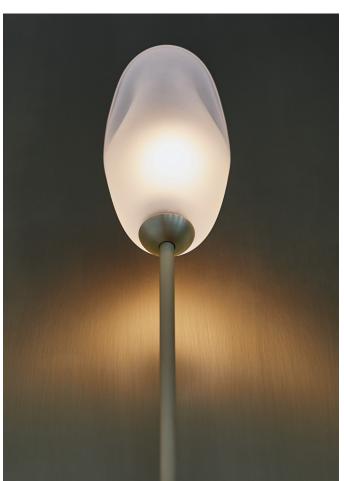

# MOON ORCHID CREST SCONCE

MODEL NO: 10190801

Two hand blown, sculpted glass crystal shades sprouting from brass crescent arms on metal backplate

# AS SHOWN (IN PHOTO)

Glass - soft etched clear crystal

Metal - brushed brass

### DIMENSIONS

4"W x 5.5"D x 34.5"H

Glass - approx 4"D x 6"H

Glass dimensions may vary slightly due to sculpted process