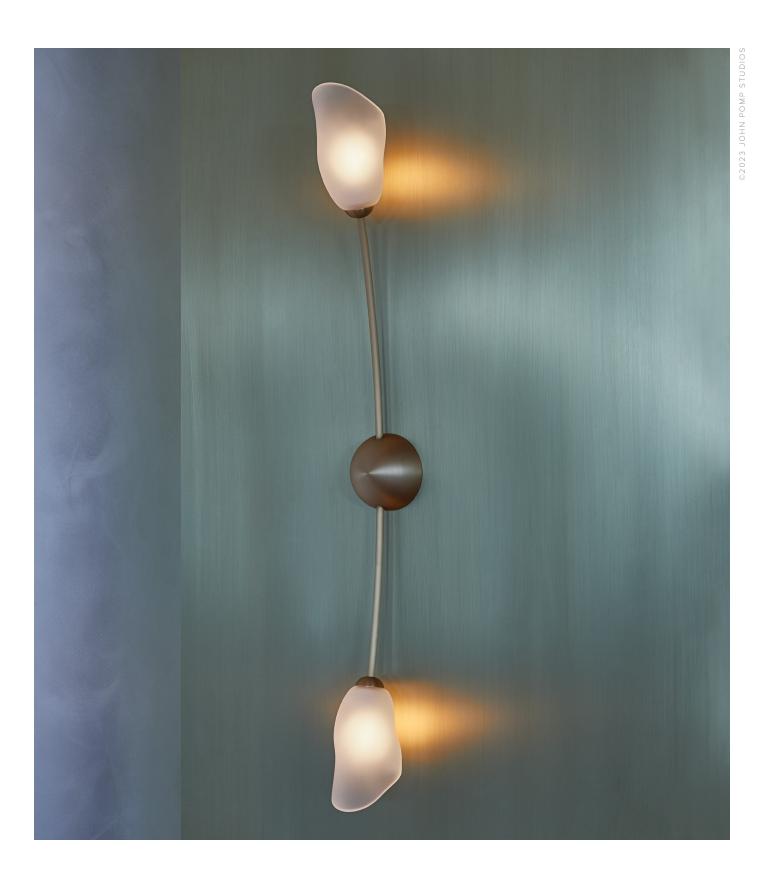

# MOON ORCHID CREST SCONCE

MODEL NO: 10190801

Two hand blown, sculpted glass crystal shades sprouting from brass crescent arms on metal backplate

# AS SHOWN (IN PHOTO)

Glass - soft etched clear crystal

Metal - brushed brass

### DIMENSIONS

4"W x 5.5"D x 34.5"H

Glass - approx 4"D x 6"H

Glass dimensions may vary slightly due to sculpted process